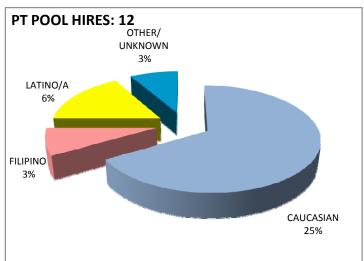

## PT-POOL HIRES vs EMERGENCY HIRES

#### **Fall 2010**

|              | AFR                                    | ICAN                                   |    |                                       |                                       |        |           |                                       |                                       |                                       | NAT  | TIVE                                  | OTE                                    | IER/ | PAC        | IFIC           | SOUT                                  | HEAST                                 | TOTA                                   | L FILLED |
|--------------|----------------------------------------|----------------------------------------|----|---------------------------------------|---------------------------------------|--------|-----------|---------------------------------------|---------------------------------------|---------------------------------------|------|---------------------------------------|----------------------------------------|------|------------|----------------|---------------------------------------|---------------------------------------|----------------------------------------|----------|
|              | AME                                    | RICAN                                  | AS | IAN                                   | CAUC                                  | CASIAN | FILI      | PINO                                  | LATI                                  | NO/A                                  | AMEI | RICAN                                 | UNKN                                   | NOWN | ISLA       | NDER           | AS                                    | IAN                                   | POS                                    | SITIONS  |
| TOTAL HIRES  | #                                      | %                                      | #  | %                                     | #                                     | %      | #         | %                                     | #                                     | %                                     | #    | %                                     | #                                      | %    | #          | %              | #                                     | %                                     | #                                      | %        |
| FEMALE       | 1                                      | 3%                                     | 4  | 13%                                   | 11                                    | 34%    | 2         | 6%                                    | 3                                     | 9%                                    | 0    | 0%                                    | 2                                      | 6%   | 0          | 0%             | 0                                     | 0%                                    | 23                                     | 72%      |
| MALE         | 0                                      | 0%                                     | 1  | 3%                                    | 7                                     | 22%    | 0         | 0%                                    | 0                                     | 0%                                    | 0    | 0%                                    | 0                                      | 0%   | 1          | 3%             | 0                                     | 0%                                    | 9                                      | 28%      |
| TOTAL        | 1                                      | 3%                                     | 5  | 16%                                   | 18                                    | 56%    | 2         | 6%                                    | 3                                     | 9%                                    | 0    | 0%                                    | 2                                      | 6%   | 1          | 3%             | 0                                     | 0%                                    | 32                                     | 100%     |
|              | :::::::::::::::::::::::::::::::::::::: | :::::::::::::::::::::::::::::::::::::: |    | · · · · · · · · · · · · · · · · · · · | : : : : : : : : : : : : : : : : : : : |        | ::::::::: | : : : : : : : : : : : : : : : : : : : | : : : : : : : : : : : : : : : : : : : | : : : : : : : : : : : : : : : : : : : |      | · · · · · · · · · · · · · · · · · · · | :::::::::::::::::::::::::::::::::::::: |      | :::::::::: | :::::::::<br>T | · · · · · · · · · · · · · · · · · · · | : : : : : : : : : : : : : : : : : : : | :::::::::::::::::::::::::::::::::::::: |          |
| POOL HIRES   | #                                      | %                                      | #  | %                                     | #                                     | %      | #         | %                                     | #                                     | %                                     | #    | %                                     | #                                      | %    | #          | %              | #                                     | %                                     | #                                      | %TOT *   |
| FEMALE       | 0                                      | 0%                                     | 0  | 0%                                    | 3                                     | 9%     | 1         | 3%                                    | 2                                     | 6%                                    | 0    | 0%                                    | 1                                      | 3%   | 0          | 0%             | 0                                     | 0%                                    | 7                                      | 22%      |
| MALE         | 0                                      | 0%                                     | 0  | 0%                                    | 5                                     | 16%    | 0         | 0%                                    | 0                                     | 0%                                    | 0    | 0%                                    | 0                                      | 0%   | 0          | 0%             | 0                                     | 0%                                    | 5                                      | 16%      |
| TOTAL        | 0                                      | 0%                                     | 0  | 0%                                    | 8                                     | 25%    | 1         | 3%                                    | 2                                     | 6%                                    | 0    | 0%                                    | 1                                      | 3%   | 0          | 0%             | 0                                     | 0%                                    | 12                                     | 38%      |
|              |                                        |                                        |    |                                       |                                       |        |           |                                       |                                       |                                       |      |                                       | · · · · · · · · · · · · · · · · · · ·  |      |            |                |                                       |                                       |                                        |          |
| EMERG. HIRES | #                                      | %                                      | #  | %                                     | #                                     | %      | #         | %                                     | #                                     | %                                     | #    | %                                     | #                                      | %    | #          | %              | #                                     | %                                     | #                                      | %        |
| FEMALE       | 1                                      | 3%                                     | 4  | 13%                                   | 8                                     | 25%    | 1         | 3%                                    | 1                                     | 3%                                    | 0    | 0%                                    | 1                                      | 3%   | 0          | 0%             | 0                                     | 0%                                    | 16                                     | 50%      |
| MALE         | 0                                      | 0%                                     | 1  | 3%                                    | 2                                     | 6%     | 0         | 0%                                    | 0                                     | 0%                                    | 0    | 0%                                    | 0                                      | 0%   | 1          | 3%             | 0                                     | 0%                                    | 4                                      | 13%      |
| TOTAL        | 1                                      | 3%                                     | 5  | 16%                                   | 10                                    | 31%    | 1         | 3%                                    | 1                                     | 3%                                    | 0    | 0%                                    | 1                                      | 3%   | 1          | 3%             | 0                                     | 0%                                    | 20                                     | 63%      |

\* As a percentage of total positions filled SFCCD-HR

Page 14