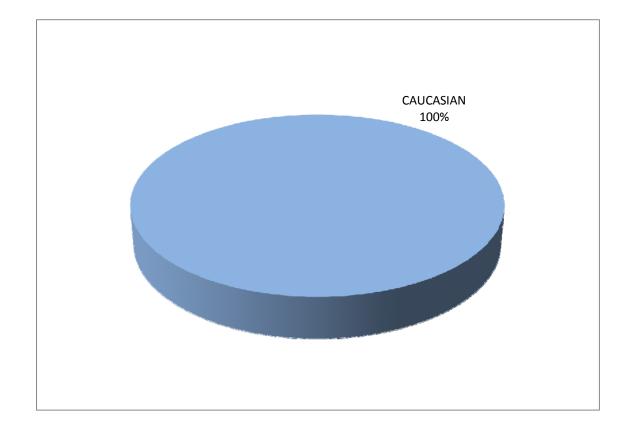

## **FALL 2010**

| <b>Total Full-Time New Hires:</b> | 54 |      |
|-----------------------------------|----|------|
| Tenure-Track                      | 48 | 89%  |
| Long-Term Substitute              | 1  | 2%   |
| Categorically-Funded              | 5  | 9%   |
| Tenure-Track Hires:               | 48 |      |
| Female                            | 31 | 65%  |
| Male                              | 17 | 35%  |
| African American                  | 1  | 2%   |
| Asian                             | 7  | 15%  |
| Caucasian                         | 29 | 60 % |
| Filipino                          | 0  | 0%   |
| Latino/a                          | 4  | 8%   |
| Native American                   | 0  | 0%   |
| Other/Unknown                     | 5  | 10%  |
| Pacific Islander                  | 0  | 0%   |
| Southeast Asian                   | 2  | 4%   |
|                                   |    |      |
| Disabled                          | 0  | 0%   |
| Gay/Lesbian                       | 4  | 8%   |
| Veteran                           | 1  | 2%   |
| <b>Long-Term Substitute Hire:</b> | 1  |      |
| Female                            | 0  | 0%   |
| Male                              | 1  | 100% |
| Caucasian                         | 1  | 100% |
|                                   | _  |      |
| Disabled                          | 0  | 0%   |
| Gay/Lesbian                       | 0  | 0%   |
| Veteran                           | 0  | 0%   |