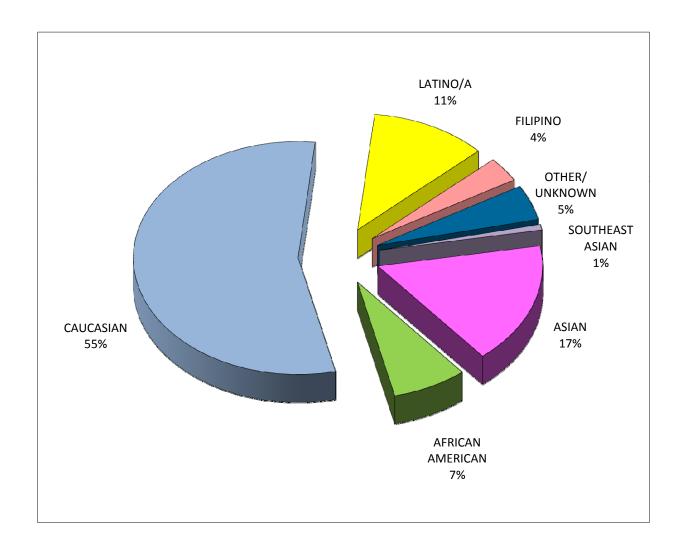

| 57   | 7%    | 131 | 17%  | 431  | 55%    | 27   | 3%   | 89  | 11%   | 3   | 0%    | 38  | 5%   | 2    | 0%    | 6    | 1%    | 784   | 100%   |
|             |      |       |     |      |      |        |      |      |     |       |     |       |     |      |      |       |      |       |       |        |
| DISABLED    | 3    | 0%    | 4   | 1%   | 28   | 4%     | 0    | 0%   | 3   | 0%    | 0   | 0%    | 4   | 1%   | 0    | 0%    | 0    | 0%    | 42    | 5%     |
| VETERAN     | 4    | 1%    | 4   | 1%   | 10   | 1%     | 0    | 0%   | 5   | 1%    | 0   | 0%    | 1   | 0%   | 0    | 0%    | 0    | 0%    | 24    | 3%     |
| GAY/LESBIAN | 1    | 0%    | 2   | 0%   | 58   | 7%     | 2    | 0%   | 3   | 0%    | 0   | 0%    | 4   | 1%   | 0    | 0%    | 1    | 0%    | 71    | 9%     |



## PART-TIME FACULTY

|                                                       |                |                                                |                                                  |                                              |                                                  |                                                |                                                  |        | _       | / Gende |                                                  |                                                |          |                                                |                                                  |                                                |                                                  |                                                | Ī     |
|-----