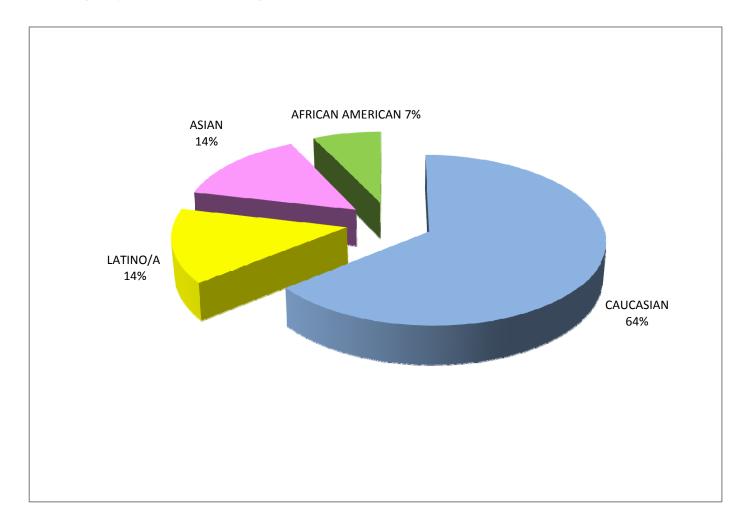

#### **SPRING 2011**

| Total Full-Time New Hires:        | 17 |      |
|-----------------------------------|----|------|
| Tenure-Track                      | 14 | 82%  |
| Long-Term Substitute              | 3  | 18%  |
| Categorically-Funded              | 0  |      |
| Tenure-Track Hires:               | 14 |      |
| Female                            | 8  | 57%  |
| Male                              | 6  | 43%  |
| African American                  | 1  | 7%   |
| Asian                             | 2  | 14%  |
| Caucasian                         | 9  | 64 % |
| Latino/a                          | 2  | 14%  |
| Disabled                          | 0  | 0%   |
| Gay/Lesbian                       | 4  | 29%  |
| Veteran                           | 0  | 0%   |
| <b>Long-Term Substitute Hire:</b> | 3  |      |
| Female                            | 1  | 33%  |
| Male                              | 2  | 66%  |
| Latino/a                          | 3  | 100% |
| Disabled                          | 0  | 0%   |
| Gay/Lesbian                       | 0  | 0%   |
| Veteran                           | 0  | 0%   |

#### ETHNICITY / GENDER / AFFIRMATIVE ACTION DATA

|             | AFRICAN<br>AMERICAN |      |   |      | CAUC | CASIAN | N FILIPINO |      | LATINO/A |      | NATIVE<br>AMERICAN |      | OTHER/<br>UNKNOWN |      | PACIFIC<br>ISLANDER |      |   |      | TOTAL FILLED POSITIONS |      |
|-------------|---------------------|------|---|------|------|--------|------------|------|----------|------|--------------------|------|-------------------|------|---------------------|------|---|------|------------------------|------|
|             | #                   | PCT. | # | PCT. | #    | PCT.   | #          | PCT. | #        | PCT. | #                  | PCT. | #                 | PCT. | #                   | PCT. | # | PCT. | #                      | PCT. |
| FEMALE      | 0                   | 0%   | 2 | 14%  | 5    | 36%    | 0          | 0%   | 1        | 7%   | 0                  | 0%   | 0                 | 0%   | 0                   | 0%   | 0 | 0%   | 8                      | 57%  |
| MALE        | 1                   | 7%   | 0 | 0%   | 4    | 29%    | 0          | 0%   | 1        | 7%   | 0                  | 0%   | 0                 | 0%   | 0                   | 0%   | 0 | 0%   | 6                      | 43%  |
| TOTAL       | 1                   | 7%   | 2 | 14%  | 9    | 64%    | 0          | 0%   | 2        | 14%  | 0                  | 0%   | 0                 | 0%   | 0                   | 0%   | 0 | 0%   | 14                     | 100% |
|             |                     |      |   |      |      |        |            |      |          |      |                    |      |                   |      |                     |      |   |      |                        |      |
| DISABLED    | 0                   | 0%   | 0 | 0%   | 1    | 7%     | 0          | 0%   | 0        | 0%   | 0                  | 0%   | 0                 | 0%   | 0                   | 0%   | 0 | 0%   | 0                      | 0%   |
| GAY/LESBIAN | 0                   | 0%   | 0 | 0%   | 2    | 14%    | 0          | 0%   | 1        | 7%   | 0                  | 0%   | 1                 | 7%   | 1                   | 7%   | 0 | 0%   | 4                      | 29%  |
| VETERAN     | 0                   | 0%   | 0 | 0%   | 0    | 0%     | 0          | 0%   | 0        | 0%   | 0                  | 0%   | 0                 | 0%   | 0                   | 0%   | 0 | 0%   | 0                      | 0%   |