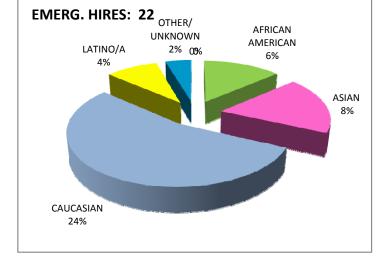

## PT-POOL HIRES vs EMERGENCY HIRES

#### **Fall 2010**

|              | AFR                                    | ICAN                                   |    |                                       |                                       |        |           |                                       |                                       |                                       | NAT  | TIVE                                  | OTE                                    | IER/ | PAC        | IFIC           | SOUT                                  | HEAST                                 | TOTA                                   | L FILLED |
|--------------|----------------------------------------|----------------------------------------|----|---------------------------------------|---------------------------------------|--------|-----------|---------------------------------------|---------------------------------------|---------------------------------------|------|---------------------------------------|----------------------------------------|------|------------|----------------|---------------------------------------|---------------------------------------|----------------------------------------|----------|
|              | AME                                    | RICAN                                  | AS | IAN                                   | CAUC                                  | CASIAN | FILI      | PINO                                  | LATI                                  | NO/A                                  | AMEI | RICAN                                 | UNKN                                   | NOWN | ISLA       | NDER           | AS                                    | IAN                                   | POS                                    | SITIONS  |
| TOTAL HIRES  | #                                      | %                                      | #  | %                                     | #                                     | %      | #         | %                                     | #                                     | %                                     | #    | %                                     | #                                      | %    | #          | %              | #                                     | %                                     | #                                      | %        |
| FEMALE       | 1                                      | 3%                                     | 4  | 13%                                   | 11                                    | 34%    | 2         | 6%                                    | 3                                     | 9%                                    | 0    | 0%                                    | 2                                      | 6%   | 0          | 0%             | 0                                     | 0%                                    | 23                                     | 72%      |
| MALE         | 0                                      | 0%                                     | 1  | 3%                                    | 7                                     | 22%    | 0         | 0%                                    | 0                                     | 0%                                    | 0    | 0%                                    | 0                                      | 0%   | 1          | 3%             | 0                                     | 0%                                    | 9                                      | 28%      |
| TOTAL        | 1                                      | 3%                                     | 5  | 16%                                   | 18                                    | 56%    | 2         | 6%                                    | 3                                     | 9%                                    | 0    | 0%                                    | 2                                      | 6%   | 1          | 3%             | 0                                     | 0%                                    | 32                                     | 100%     |
|              | :::::::::::::::::::::::::::::::::::::: | :::::::::::::::::::::::::::::::::::::: |    | · · · · · · · · · · · · · · · · · · · | : : : : : : : : : : : : : : : : : : : |        | ::::::::: | : : : : : : : : : : : : : : : : : : : | : : : : : : : : : : : : : : : : : : : | : : : : : : : : : : : : : : : : : : : |      | · · · · · · · · · · · · · · · · · · · | :::::::::::::::::::::::::::::::::::::: |      | :::::::::: | :::::::::<br>T | · · · · · · · · · · · · · · · · · · · | : : : : : : : : : : : : : : : : : : : | :::::::::::::::::::::::::::::::::::::: |          |
| POOL HIRES   | #                                      | %                                      | #  | %                                     | #                                     | %      | #         | %                                     | #                                     | %                                     | #    | %                                     | #                                      | %    | #          | %              | #                                     | %                                     | #                                      | %TOT *   |
| FEMALE       | 0                                      | 0%                                     | 0  | 0%                                    | 3                                     | 9%     | 1         | 3%                                    | 2                                     | 6%                                    | 0    | 0%                                    | 1                                      | 3%   | 0          | 0%             | 0                                     | 0%                                    | 7                                      | 22%      |
| MALE         | 0                                      | 0%                                     | 0  | 0%                                    | 5                                     | 16%    | 0         | 0%                                    | 0                                     | 0%                                    | 0    | 0%                                    | 0                                      | 0%   | 0          | 0%             | 0                                     | 0%                                    | 5                                      | 16%      |
| TOTAL        | 0                                      | 0%                                     | 0  | 0%                                    | 8                                     | 25%    | 1         | 3%                                    | 2                                     | 6%                                    | 0    | 0%                                    | 1                                      | 3%   | 0          | 0%             | 0                                     | 0%                                    | 12                                     | 38%      |
|              |                                        |                                        |    |                                       |                                       |        |           |                                       |                                       |                                       |      |                                       | · · · · · · · · · · · · · · · · · · ·  |      |            |                |                                       |                                       |                                        |          |
| EMERG. HIRES | #                                      | %                                      | #  | %                                     | #                                     | %      | #         | %                                     | #                                     | %                                     | #    | %                                     | #                                      | %    | #          | %              | #                                     | %                                     | #                                      | %        |
| FEMALE       | 1                                      | 3%                                     | 4  | 13%                                   | 8                                     | 25%    | 1         | 3%                                    | 1                                     | 3%                                    | 0    | 0%                                    | 1                                      | 3%   | 0          | 0%             | 0                                     | 0%                                    | 16                                     | 50%      |
| MALE         | 0                                      | 0%                                     | 1  | 3%                                    | 2                                     | 6%     | 0         | 0%                                    | 0                                     | 0%                                    | 0    | 0%                                    | 0                                      | 0%   | 1          | 3%             | 0                                     | 0%                                    | 4                                      | 13%      |
| TOTAL        | 1                                      | 3%                                     | 5  | 16%                                   | 10                                    | 31%    | 1         | 3%                                    | 1                                     | 3%                                    | 0    | 0%                                    | 1                                      | 3%   | 1          | 3%             | 0                                     | 0%                                    | 20                                     | 63%      |

\* As a percentage of total positions filled SFCCD-HR

Page 14