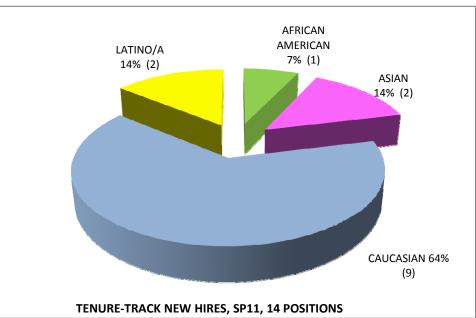

## TENURE-TRACK NEW HIRES

(Spring 2011)

#### ETHNICITY / GENDER / AFFIRMATIVE ACTION DATA

|             | AFRICAN<br>AMERICAN |      |   |      | CAUC | CASIAN | N FILIPINO |      | LATINO/A |      | NATIVE<br>AMERICAN |      | OTHER/<br>UNKNOWN |      | PACIFIC<br>ISLANDER |      |   |      | TOTAL FILLED POSITIONS |      |
|-------------|---------------------|------|---|------|------|--------|------------|------|----------|------|--------------------|------|-------------------|------|---------------------|------|---|------|------------------------|------|
|             | #                   | PCT. | # | PCT. | #    | PCT.   | #          | PCT. | #        | PCT. | #                  | PCT. | #                 | PCT. | #                   | PCT. | # | PCT. | #                      | PCT. |
| FEMALE      | 0                   | 0%   | 2 | 14%  | 5    | 36%    | 0          | 0%   | 1        | 7%   | 0                  | 0%   | 0                 | 0%   | 0                   | 0%   | 0 | 0%   | 8                      | 57%  |
| MALE        | 1                   | 7%   | 0 | 0%   | 4    | 29%    | 0          | 0%   | 1        | 7%   | 0                  | 0%   | 0                 | 0%   | 0                   | 0%   | 0 | 0%   | 6                      | 43%  |
| TOTAL       | 1                   | 7%   | 2 | 14%  | 9    | 64%    | 0          | 0%   | 2        | 14%  | 0                  | 0%   | 0                 | 0%   | 0                   | 0%   | 0 | 0%   | 14                     | 100% |
|             |                     |      |   |      |      |        |            |      |          |      |                    |      |                   |      |                     |      |   |      |                        |      |
| DISABLED    | 0                   | 0%   | 0 | 0%   | 1    | 7%     | 0          | 0%   | 0        | 0%   | 0                  | 0%   | 0                 | 0%   | 0                   | 0%   | 0 | 0%   | 0                      | 0%   |
| GAY/LESBIAN | 0                   | 0%   | 0 | 0%   | 2    | 14%    | 0          | 0%   | 1        | 7%   | 0                  | 0%   | 1                 | 7%   | 1                   | 7%   | 0 | 0%   | 4                      | 29%  |
| VETERAN     | 0                   | 0%   | 0 | 0%   | 0    | 0%     | 0          | 0%   | 0        | 0%   | 0                  | 0%   | 0                 | 0%   | 0                   | 0%   | 0 | 0%   | 0                      | 0%   |

Note: Percentages may not be exact due to rounding.