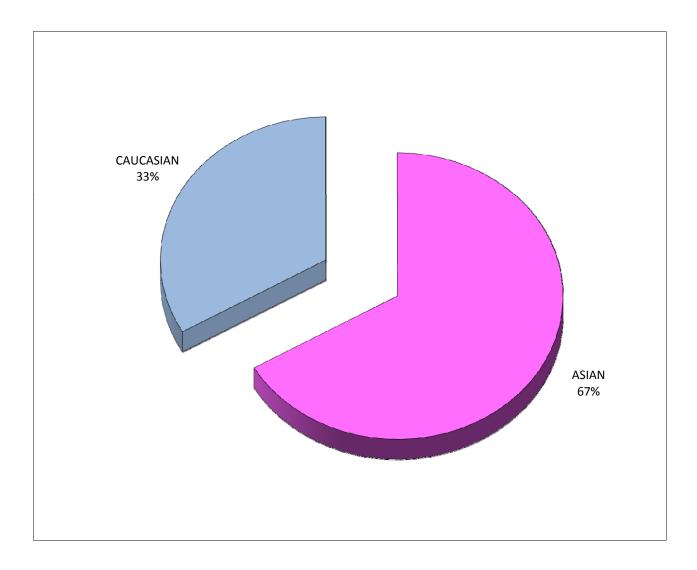

## FULL-TIME CATEGORICALLY-FUNDED NEW HIRES

#### **Fall 2010**

#### ETHNICITY / GENDER / AFFIRMATIVE ACTION DATA

|             | AFRICAN<br>AMERICAN |      | ASIAN |      | CAUCASIAN |      | FILIPINO |      | LATINO/A |      | NATIVE       |      | OTHER / |      |   |      | SOUTHEAST<br>ASIAN |      | TOTAL FILLED POSITIONS |      |
|-------------|---------------------|------|-------|------|-----------|------|----------|------|----------|------|--------------|------|---------|------|---|------|--------------------|------|------------------------|------|
|             |                     |      | AS    | · ·  |           |      |          |      |          |      | AMERICAN UNK |      |         |      |   |      |                    |      |                        |      |
| _           | #                   | PCT. | #     | PCT. | #         | PCT. | #        | PCT. | #        | PCT. | #            | PCT. | #       | PCT. | # | PCT. | #                  | PCT. | #                      | PCT. |
| FEMALE      | 0                   | 0%   | 0     | 0%   | 1         | 20%  | 2        | 40%  | 0        | 0%   | 0            | 0%   | 1       | 20%  | 0 | 0%   | 0                  | 0%   | 4                      | 80%  |
| MALE        | 0                   | 0%   | 1     | 20%  | 0         | 0%   | 0        | 0%   | 0        | 0%   | 0            | 0%   | 0       | 0%   | 0 | 0%   | 0                  | 0%   | 1                      | 20%  |
| TOTAL       | 0                   | 0%   | 1     | 20%  | 1         | 20%  | 2        | 40%  | 0        | 0%   | 0            | 0%   | 1       | 20%  | 0 | 0%   | 0                  | 0%   | 5                      | 100% |
|             |                     |      |       |      |           |      |          |      |          |      |              |      |         |      |   |      |                    |      |                        |      |
| DISABLED    | 0                   | 0%   | 0     | 0%   | 0         | 0%   | 0        | 0%   | 0        | 0%   | 0            | 0%   | 0       | 0%   | 0 | 0%   | 0                  | 0%   | 0                      | 0%   |
| GAY/LESBIAN | 0                   | 0%   | 1     | 20%  | 0         | 0%   | 0        | 0%   | 0        | 0%   | 0            | 0%   | 0       | 0%   | 0 | 0%   | 0                  | 0%   | 1                      | 20%  |
| VETERAN     | 0                   | 0%   | 0     | 0%   | 0         | 0%   | 0        | 0%   | 0        | 0%   | 0            | 0%   | 0       | 0%   | 0 | 0%   | 0                  | 0%   | 0                      | 0%   |