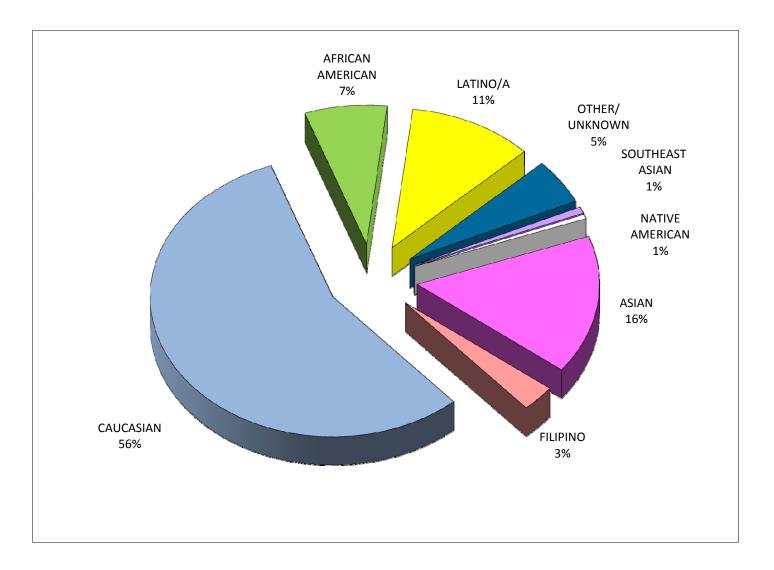

## PART-TIME FACULTY NEW HIRES (FALL 2010, SPRING 2011, & FALL 2011)

## **PART-TIME NEW HIRES**

#### **Fall 2010**

#### ETHNICITY / GENDER / AFFIRMATIVE ACTION DATA

|             |   | ICAN<br>RICAN | AS | IAN  | CAUC | CASIAN | FILI | IPINO | LAT | INO/A |   | TIVE<br>RICAN |   | HER/<br>NOWN |   | _    |   | HEAST<br>IAN | _  | L FILLED |
|-------------|---|---------------|----|------|------|--------|------|-------|-----|-------|---|---------------|---|--------------|---|------|---|--------------|----|----------|
|             | # | PCT.          | #  | PCT. | #    | PCT.   | #    | PCT.  | #   | PCT.  | # | PCT.          | # | PCT.         | # | PCT. | # | PCT.         | #  | PCT.     |
| FEMALE      | 1 | 3%            | 4  | 13%  | 11   | 34%    | 2    | 6%    | 3   | 9%    | 0 | 0%            | 2 | 6%           | 0 | 0%   | 0 | 0%           | 23 | 72%      |
| MALE        | 0 | 0%            | 1  | 3%   | 7    | 22%    | 0    | 0%    | 0   | 0%    | 0 | 0%            | 0 | 0%           | 1 | 3%   | 0 | 0%           | 9  | 28%      |
| TOTAL       | 1 | 3%            | 5  | 16%  | 18   | 56%    | 2    | 6%    | 3   | 9%    | 0 | 0%            | 2 | 6%           | 1 | 3%   | 0 | 0%           | 32 | 100%     |
|             |   |               |    |      |      |        |      |       |     |       |   |               |   |              |   |      |   |              |    |          |
| DISABLED    | 0 | 0%            | 0  | 0%   | 0    | 0%     | 0    | 0%    | 0   | 0%    | 0 | 0%            | 0 | 0%           | 0 | 0%   | 0 | 0%           | 0  | 0%       |
| GAY/LESBIAN | 0 | 0%            | 0  | 0%   | 3    | 9%     | 0    | 0%    | 0   | 0%    | 0 | 0%            | 0 | 0%           | 1 | 3%   | 0 | 0%           | 4  | 13%      |
| VETERAN     | 0 | 0%            | 0  | 0%   | 0    | 0%     | 0    | 0%    | 0   | 0%    | 0 | 0%            | 0 | 0%           | 0 | 0%   | 0 | 0%           | 0  | 0%       |