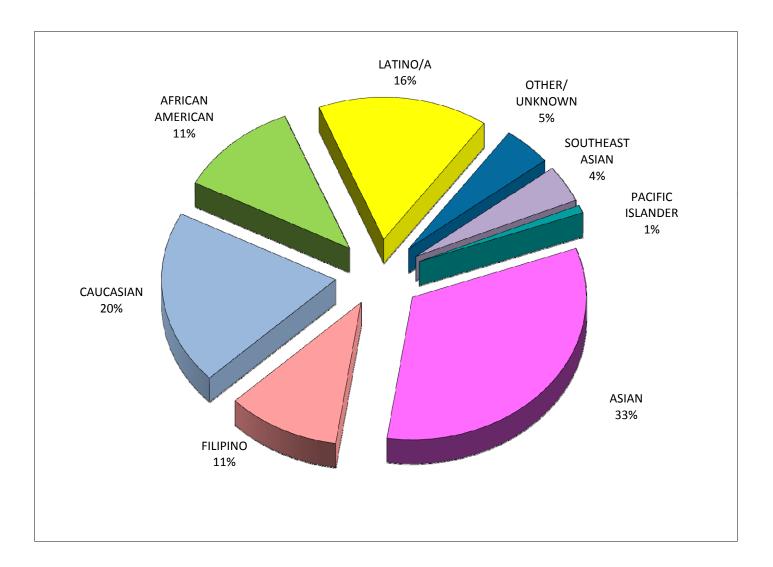

## PART-TIME FACULTY NEW HIRES (FALL 2010, SPRING 2011, & FALL 2011)

#### Fall 2011

#### ETHNICITY / GENDER / AFFIRMATIVE ACTION DATA

|             |   | ICAN<br>RICAN | AS | IAN  | CAUC | ASIAN | FILI | PINO | LAT | NO/A |   | TIVE<br>RICAN |   | HER/<br>NOWN | _ | _    |   | HEAST<br>IAN | _  | L FILLED<br>SITIONS |
|-------------|---|---------------|----|------|------|-------|------|------|-----|------|---|---------------|---|--------------|---|------|---|--------------|----|---------------------|
|             | # | PCT.          | #  | PCT. | #    | PCT.  | #    | PCT. | #   | PCT. | # | PCT.          | # | PCT.         | # | PCT. | # | PCT.         | #  | PCT.                |
| FEMALE      | 0 | 0%            | 2  | 5%   | 11   | 29%   | 2    | 5%   | 0   | 0%   | 0 | 0%            | 2 | 5%           | 0 | 0%   | 1 | 3%           | 18 | 47%                 |
| MALE        | 1 | 3%            | 0  | 0%   | 11   | 29%   | 1    | 3%   | 2   | 5%   | 0 | 0%            | 5 | 13%          | 0 | 0%   | 0 | 0%           | 20 | 53%                 |
| TOTAL       | 1 | 3%            | 2  | 5%   | 22   | 58%   | 3    | 8%   | 2   | 5%   | 0 | 0%            | 7 | 18%          | 0 | 0%   | 1 | 3%           | 38 | 100%                |
|             |   |               |    |      |      |       |      |      |     |      |   |               |   |              |   |      |   |              |    |                     |
| DISABLED    | 0 | 0%            | 1  | 3%   | 0    | 0%    | 0    | 0%   | 0   | 0%   | 0 | 0%            | 0 | 0%           | 0 | 0%   | 0 | 0%           | 1  | 3%                  |
| GAY/LESBIAN | 0 | 0%            | 0  | 0%   | 2    | 5%    | 0    | 0%   | 0   | 0%   | 0 | 0%            | 3 | 8%           | 0 | 0%   | 0 | 0%           | 5  | 13%                 |
| VETERAN     | 0 | 0%            | 0  | 0%   | 1    | 3%    | 0    | 0%   | 0   | 0%   | 0 | 0%            | 0 | 0%           | 0 | 0%   | 0 | 0%           | 1  | 3%                  |