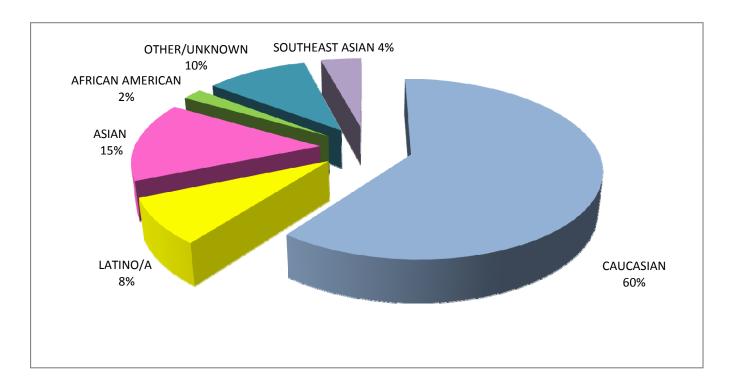

## **FALL 2010**

| <b>Total Full-Time New Hires:</b> | 54 |      |
|-----------------------------------|----|------|
| Tenure-Track                      | 48 | 89%  |
| Long-Term Substitute              | 1  | 2%   |
| Categorically-Funded              | 5  | 9%   |
| Tenure-Track Hires:               | 48 |      |
| Female                            | 31 | 65%  |
| Male                              | 17 | 35%  |
| African American                  | 1  | 2%   |
| Asian                             | 7  | 15%  |
| Caucasian                         | 29 | 60 % |
| Filipino                          | 0  | 0%   |
| Latino/a                          | 4  | 8%   |
| Native American                   | 0  | 0%   |
| Other/Unknown                     | 5  | 10%  |
| Pacific Islander                  | 0  | 0%   |
| Southeast Asian                   | 2  | 4%   |
|                                   |    |      |
| Disabled                          | 0  | 0%   |
| Gay/Lesbian                       | 4  | 8%   |
| Veteran                           | 1  | 2%   |
| <b>Long-Term Substitute Hire:</b> | 1  |      |
| Female                            | 0  | 0%   |
| Male                              | 1  | 100% |
| Caucasian                         | 1  | 100% |
|                                   | _  |      |
| Disabled                          | 0  | 0%   |
| Gay/Lesbian                       | 0  | 0%   |
| Veteran                           | 0  | 0%   |

#### ETHNICITY / GENDER / AFFIRMATIVE ACTION DATA

|             | AFR      | ICAN |       |      |           |      |          |      |          |      | NAT  | TIVE  | OTI     | HER/ | PAC      | CIFIC | SOUT  | THEAST | ТОТА      | L FILLED |
|-------------|----------|------|-------|------|-----------|------|----------|------|----------|------|------|-------|---------|------|----------|-------|-------|--------|-----------|----------|
|             | AMERICAN |      | ASIAN |      | CAUCASIAN |      | FILIPINO |      | LATINO/A |      | AMEI | RICAN | UNKNOWN |      | ISLANDER |       | ASIAN |        | POSITIONS |          |
|             | #        | PCT. | #     | PCT. | #         | PCT. | #        | PCT. | #        | PCT. | #    | PCT.  | #       | PCT. | #        | PCT.  | #     | PCT.   | #         | PCT.     |
| FEMALE      | 0        | 0%   | 3     | 6%   | 20        | 42%  | 0        | 0%   | 4        | 8%   | 0    | 0%    | 3       | 6%   | 0        | 0%    | 1     | 2%     | 31        | 65%      |
| MALE        | 1        | 2%   | 4     | 8%   | 9         | 19%  | 0        | 0%   | 0        | 0%   | 0    | 0%    | 2       | 4%   | 0        | 0%    | 1     | 2%     | 17        | 35%      |
| TOTAL       | 1        | 2%   | 7     | 15%  | 29        | 60%  | 0        | 0%   | 4        | 8%   | 0    | 0%    | 5       | 10%  | 0        | 0%    | 2     | 4%     | 48        | 100%     |
|             |          |      |       |      |           |      |          |      |          |      |      |       |         |      |          |       |       |        |           |          |
| DISABLED    | 0        | 0%   | 0     | 0%   | 1         | 2%   | 0        | 0%   | 0        | 0%   | 0    | 0%    | 0       | 0%   | 0        | 0%    | 0     | 0%     | 0         | 0%       |
| GAY/LESBIAN | 0        | 0%   | 0     | 0%   | 3         | 6%   | 0        | 0%   | 1        | 2%   | 0    | 0%    | 1       | 2%   | 1        | 2%    | 0     | 0%     | 4         | 8%       |
| VETERAN     | 1        | 2%   | 0     | 0%   | 0         | 0%   | 0        | 0%   | 0        | 0%   | 0    | 0%    | 0       | 0%   | 0        | 0%    | 0     | 0%     | 1         | 2%       |