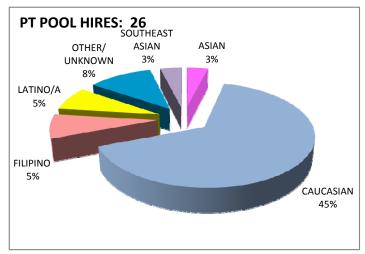

## PT-POOL HIRES vs EMERGENCY HIRES

#### **Fall 2010**

|              | AFR                                    | ICAN                                   |    |                                       |                                       |        |           |                                       |                                       |                                       | NAT  | TIVE                                  | OTE                                    | IER/ | PAC        | IFIC           | SOUT                                  | HEAST                                 | TOTA                                   | L FILLED |
|--------------|----------------------------------------|----------------------------------------|----|---------------------------------------|---------------------------------------|--------|-----------|---------------------------------------|---------------------------------------|---------------------------------------|------|---------------------------------------|----------------------------------------|------|------------|----------------|---------------------------------------|---------------------------------------|----------------------------------------|----------|
|              | AME                                    | RICAN                                  | AS | IAN                                   | CAUC                                  | CASIAN | FILI      | PINO                                  | LATI                                  | NO/A                                  | AMEI | RICAN                                 | UNKN                                   | NOWN | ISLA       | NDER           | AS                                    | IAN                                   | POS                                    | SITIONS  |
| TOTAL HIRES  | #                                      | %                                      | #  | %                                     | #                                     | %      | #         | %                                     | #                                     | %                                     | #    | %                                     | #                                      | %    | #          | %              | #                                     | %                                     | #                                      | %        |
| FEMALE       | 1                                      | 3%                                     | 4  | 13%                                   | 11                                    | 34%    | 2         | 6%                                    | 3                                     | 9%                                    | 0    | 0%                                    | 2                                      | 6%   | 0          | 0%             | 0                                     | 0%                                    | 23                                     | 72%      |
| MALE         | 0                                      | 0%                                     | 1  | 3%                                    | 7                                     | 22%    | 0         | 0%                                    | 0                                     | 0%                                    | 0    | 0%                                    | 0                                      | 0%   | 1          | 3%             | 0                                     | 0%                                    | 9                                      | 28%      |
| TOTAL        | 1                                      | 3%                                     | 5  | 16%                                   | 18                                    | 56%    | 2         | 6%                                    | 3                                     | 9%                                    | 0    | 0%                                    | 2                                      | 6%   | 1          | 3%             | 0                                     | 0%                                    | 32                                     | 100%     |
|              | :::::::::::::::::::::::::::::::::::::: | :::::::::::::::::::::::::::::::::::::: |    | · · · · · · · · · · · · · · · · · · · | : : : : : : : : : : : : : : : : : : : |        | ::::::::: | : : : : : : : : : : : : : : : : : : : | : : : : : : : : : : : : : : : : : : : | : : : : : : : : : : : : : : : : : : : |      | · · · · · · · · · · · · · · · · · · · | :::::::::::::::::::::::::::::::::::::: |      | :::::::::: | :::::::::<br>T | · · · · · · · · · · · · · · · · · · · | : : : : : : : : : : : : : : : : : : : | :::::::::::::::::::::::::::::::::::::: |          |
| POOL HIRES   | #                                      | %                                      | #  | %                                     | #                                     | %      | #         | %                                     | #                                     | %                                     | #    | %                                     | #                                      | %    | #          | %              | #                                     | %                                     | #                                      | %TOT *   |
| FEMALE       | 0                                      | 0%                                     | 0  | 0%                                    | 3                                     | 9%     | 1         | 3%                                    | 2                                     | 6%                                    | 0    | 0%                                    | 1                                      | 3%   | 0          | 0%             | 0                                     | 0%                                    | 7                                      | 22%      |
| MALE         | 0                                      | 0%                                     | 0  | 0%                                    | 5                                     | 16%    | 0         | 0%                                    | 0                                     | 0%                                    | 0    | 0%                                    | 0                                      | 0%   | 0          | 0%             | 0                                     | 0%                                    | 5                                      | 16%      |
| TOTAL        | 0                                      | 0%                                     | 0  | 0%                                    | 8                                     | 25%    | 1         | 3%                                    | 2                                     | 6%                                    | 0    | 0%                                    | 1                                      | 3%   | 0          | 0%             | 0                                     | 0%                                    | 12                                     | 38%      |
|              |                                        |                                        |    |                                       |                                       |        |           |                                       |                                       |                                       |      |                                       | · · · · · · · · · · · · · · · · · · ·  |      |            |                |                                       |                                       |                                        |          |
| EMERG. HIRES | #                                      | %                                      | #  | %                                     | #                                     | %      | #         | %                                     | #                                     | %                                     | #    | %                                     | #                                      | %    | #          | %              | #                                     | %                                     | #                                      | %        |
| FEMALE       | 1                                      | 3%                                     | 4  | 13%                                   | 8                                     | 25%    | 1         | 3%                                    | 1                                     | 3%                                    | 0    | 0%                                    | 1                                      | 3%   | 0          | 0%             | 0                                     | 0%                                    | 16                                     | 50%      |
| MALE         | 0                                      | 0%                                     | 1  | 3%                                    | 2                                     | 6%     | 0         | 0%                                    | 0                                     | 0%                                    | 0    | 0%                                    | 0                                      | 0%   | 1          | 3%             | 0                                     | 0%                                    | 4                                      | 13%      |
| TOTAL        | 1                                      | 3%                                     | 5  | 16%                                   | 10                                    | 31%    | 1         | 3%                                    | 1                                     | 3%                                    | 0    | 0%                                    | 1                                      | 3%   | 1          | 3%             | 0                                     | 0%                                    | 20                                     | 63%      |

\* As a percentage of total positions filled SFCCD-HR

Page 14