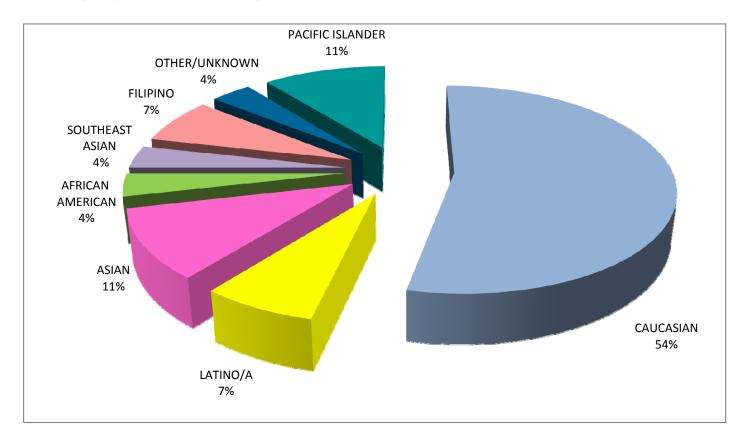

## **FALL 2011**

| <u>Total Full-Time New Hires</u> : 30        |              |      |
|----------------------------------------------|--------------|------|
| Tenure-Track                                 | 28           |      |
| Long-Term Substitute<br>Categorically-Funded | 0<br>2       |      |
| Tenure-Track Hires - 28                      |              |      |
| Female                                       | 17           | 61%  |
| Male                                         | 11           | 39%  |
| African American                             | 1            | 4%   |
| Asian                                        | 3            | 11%  |
| Caucasian                                    | 15           | 54%  |
| Filipino                                     | 2            | 7%   |
| Latino/a                                     | 2            | 7%   |
| Other/Unknown                                | 1            | 4%   |
| Pacific Islander                             | 3            | 11%  |
| Southeast Asian                              | 1            | 4%   |
| Disabled                                     | 1            | 4%   |
| Gay/Lesbian                                  | 5            | 18%  |
| Veteran                                      | 0            | 0%   |
| Categorically-Funded Hires                   | <u>s -</u> 2 |      |
| Female                                       | 2            | 100% |
| Asian                                        | 1            | 50%  |
| Latina                                       | 1            | 50%  |
| Disabled                                     | 0            | 0%   |
| Gay/Lesbian                                  | 0            | 0%   |
| Veteran                                      | 0            | 0%   |
|                                              |              |      |

#### ETHNICITY / GENDER / AFFIRMATIVE ACTION DATA

|             |   | ICAN<br>RICAN | AS | IAN  | CAUC | CASIAN | FILI | PINO | LAT | NO/A |   | TIVE<br>RICAN |   | HER/<br>NOWN | _ | CIFIC<br>NDER |   | HEAST<br>SIAN |    | L FILLED<br>SITIONS |
|-------------|---|---------------|----|------|------|--------|------|------|-----|------|---|---------------|---|--------------|---|---------------|---|---------------|----|---------------------|
|             | # | PCT.          | #  | PCT. | #    | PCT.   | #    | PCT. | #   | PCT. | # | PCT.          | # | PCT.         | # | PCT.          | # | PCT.          | #  | PCT.                |
| FEMALE      | 0 | 0%            | 2  | 7%   | 10   | 36%    | 1    | 4%   | 1   | 4%   | 0 | 0%            | 0 | 0%           | 2 | 7%            | 1 | 4%            | 17 | 61%                 |
| MALE        | 1 | 4%            | 1  | 4%   | 5    | 18%    | 1    | 4%   | 1   | 4%   | 0 | 0%            | 1 | 4%           | 1 | 4%            | 0 | 0%            | 11 | 39%                 |
| TOTAL       | 1 | 4%            | 3  | 11%  | 15   | 54%    | 2    | 7%   | 2   | 7%   | 0 | 0%            | 1 | 4%           | 3 | 11%           | 1 | 4%            | 28 | 100%                |
|             |   |               |    |      |      |        |      |      |     |      |   |               |   |              |   |               |   |               |    |                     |
| DISABLED    | 0 | 0%            | 0  | 0%   | 1    | 4%     | 0    | 0%   | 0   | 0%   | 0 | 0%            | 0 | 0%           | 0 | 0%            | 0 | 0%            | 1  | 4%                  |
| GAY/LESBIAN | 0 | 0%            | 0  | 0%   | 2    | 7%     | 0    | 0%   | 1   | 4%   | 0 | 0%            | 1 | 4%           | 1 | 4%            | 0 | 0%            | 5  | 18%                 |
| VETERAN     | 0 | 0%            | 0  | 0%   | 0    | 0%     | 0    | 0%   | 0   | 0%   | 0 | 0%            | 0 | 0%           | 0 | 0%            | 0 | 0%            | 0  | 0%                  |