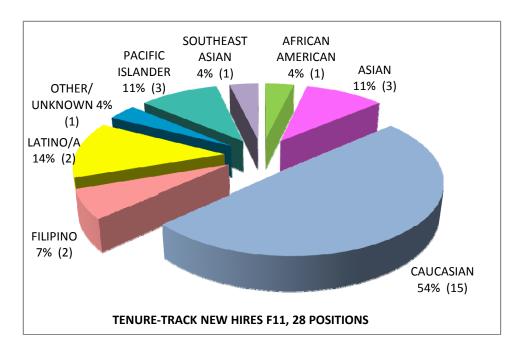

## TENURE-TRACK NEW HIRES

#### Fall 2011

#### ETHNICITY / GENDER / AFFIRMATIVE ACTION DATA

|             |   | ICAN<br>RICAN | AS | IAN  | CAUC | CASIAN | FILI | PINO | LAT | NO/A |   | TIVE<br>RICAN |   | HER/<br>NOWN | _ | CIFIC<br>NDER |   | HEAST<br>SIAN |    | L FILLED<br>SITIONS |
|-------------|---|---------------|----|------|------|--------|------|------|-----|------|---|---------------|---|--------------|---|---------------|---|---------------|----|---------------------|
|             | # | PCT.          | #  | PCT. | #    | PCT.   | #    | PCT. | #   | PCT. | # | PCT.          | # | PCT.         | # | PCT.          | # | PCT.          | #  | PCT.                |
| FEMALE      | 0 | 0%            | 2  | 7%   | 10   | 36%    | 1    | 4%   | 1   | 4%   | 0 | 0%            | 0 | 0%           | 2 | 7%            | 1 | 4%            | 17 | 61%                 |
| MALE        | 1 | 4%            | 1  | 4%   | 5    | 18%    | 1    | 4%   | 1   | 4%   | 0 | 0%            | 1 | 4%           | 1 | 4%            | 0 | 0%            | 11 | 39%                 |
| TOTAL       | 1 | 4%            | 3  | 11%  | 15   | 54%    | 2    | 7%   | 2   | 7%   | 0 | 0%            | 1 | 4%           | 3 | 11%           | 1 | 4%            | 28 | 100%                |
|             |   |               |    |      |      |        |      |      |     |      |   |               |   |              |   |               |   |               |    |                     |
| DISABLED    | 0 | 0%            | 0  | 0%   | 1    | 4%     | 0    | 0%   | 0   | 0%   | 0 | 0%            | 0 | 0%           | 0 | 0%            | 0 | 0%            | 1  | 4%                  |
| GAY/LESBIAN | 0 | 0%            | 0  | 0%   | 2    | 7%     | 0    | 0%   | 1   | 4%   | 0 | 0%            | 1 | 4%           | 1 | 4%            | 0 | 0%            | 5  | 18%                 |
| VETERAN     | 0 | 0%            | 0  | 0%   | 0    | 0%     | 0    | 0%   | 0   | 0%   | 0 | 0%            | 0 | 0%           | 0 | 0%            | 0 | 0%            | 0  | 0%                  |

Note: Percentages may not be exact due to rounding.