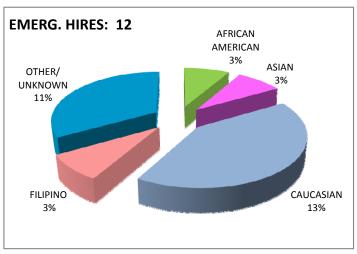

## PT-POOL HIRES vs EMERGENCY HIRES

#### **Fall 2010**

|              | AFR                                    | ICAN                                   |    |                                       |                                       |        |           |                                       |                                       |                                       | NAT  | TIVE                                  | OTE                                    | IER/ | PAC        | IFIC           | SOUT                                  | HEAST                                 | TOTA                                   | L FILLED |
|--------------|----------------------------------------|----------------------------------------|----|---------------------------------------|---------------------------------------|--------|-----------|---------------------------------------|---------------------------------------|---------------------------------------|------|---------------------------------------|----------------------------------------|------|------------|----------------|---------------------------------------|---------------------------------------|----------------------------------------|----------|
|              | AME                                    | RICAN                                  | AS | IAN                                   | CAUC                                  | CASIAN | FILI      | PINO                                  | LATI                                  | NO/A                                  | AMEI | RICAN                                 | UNKN                                   | NOWN | ISLA       | NDER           | AS                                    | IAN                                   | POS                                    | SITIONS  |
| TOTAL HIRES  | #                                      | %                                      | #  | %                                     | #                                     | %      | #         | %                                     | #                                     | %                                     | #    | %                                     | #                                      | %    | #          | %              | #                                     | %                                     | #                                      | %        |
| FEMALE       | 1                                      | 3%                                     | 4  | 13%                                   | 11                                    | 34%    | 2         | 6%                                    | 3                                     | 9%                                    | 0    | 0%                                    | 2                                      | 6%   | 0          | 0%             | 0                                     | 0%                                    | 23                                     | 72%      |
| MALE         | 0                                      | 0%                                     | 1  | 3%                                    | 7                                     | 22%    | 0         | 0%                                    | 0                                     | 0%                                    | 0    | 0%                                    | 0                                      | 0%   | 1          | 3%             | 0                                     | 0%                                    | 9                                      | 28%      |
| TOTAL        | 1                                      | 3%                                     | 5  | 16%                                   | 18                                    | 56%    | 2         | 6%                                    | 3                                     | 9%                                    | 0    | 0%                                    | 2                                      | 6%   | 1          | 3%             | 0                                     | 0%                                    | 32                                     | 100%     |
|              | :::::::::::::::::::::::::::::::::::::: | :::::::::::::::::::::::::::::::::::::: |    | · · · · · · · · · · · · · · · · · · · | : : : : : : : : : : : : : : : : : : : |        | ::::::::: | : : : : : : : : : : : : : : : : : : : | : : : : : : : : : : : : : : : : : : : | : : : : : : : : : : : : : : : : : : : |      | · · · · · · · · · · · · · · · · · · · | :::::::::::::::::::::::::::::::::::::: |      | :::::::::: | :::::::::<br>T | · · · · · · · · · · · · · · · · · · · | : : : : : : : : : : : : : : : : : : : | :::::::::::::::::::::::::::::::::::::: |          |
| POOL HIRES   | #                                      | %                                      | #  | %                                     | #                                     | %      | #         | %                                     | #                                     | %                                     | #    | %                                     | #                                      | %    | #          | %              | #                                     | %                                     | #                                      | %TOT *   |
| FEMALE       | 0                                      | 0%                                     | 0  | 0%                                    | 3                                     | 9%     | 1         | 3%                                    | 2                                     | 6%                                    | 0    | 0%                                    | 1                                      | 3%   | 0          | 0%             | 0                                     | 0%                                    | 7                                      | 22%      |
| MALE         | 0                                      | 0%                                     | 0  | 0%                                    | 5                                     | 16%    | 0         | 0%                                    | 0                                     | 0%                                    | 0    | 0%                                    | 0                                      | 0%   | 0          | 0%             | 0                                     | 0%                                    | 5                                      | 16%      |
| TOTAL        | 0                                      | 0%                                     | 0  | 0%                                    | 8                                     | 25%    | 1         | 3%                                    | 2                                     | 6%                                    | 0    | 0%                                    | 1                                      | 3%   | 0          | 0%             | 0                                     | 0%                                    | 12                                     | 38%      |
|              |                                        |                                        |    |                                       |                                       |        |           |                                       |                                       |                                       |      |                                       | · · · · · · · · · · · · · · · · · · ·  |      |            |                |                                       |                                       |                                        |          |
| EMERG. HIRES | #                                      | %                                      | #  | %                                     | #                                     | %      | #         | %                                     | #                                     | %                                     | #    | %                                     | #                                      | %    | #          | %              | #                                     | %                                     | #                                      | %        |
| FEMALE       | 1                                      | 3%                                     | 4  | 13%                                   | 8                                     | 25%    | 1         | 3%                                    | 1                                     | 3%                                    | 0    | 0%                                    | 1                                      | 3%   | 0          | 0%             | 0                                     | 0%                                    | 16                                     | 50%      |
| MALE         | 0                                      | 0%                                     | 1  | 3%                                    | 2                                     | 6%     | 0         | 0%                                    | 0                                     | 0%                                    | 0    | 0%                                    | 0                                      | 0%   | 1          | 3%             | 0                                     | 0%                                    | 4                                      | 13%      |
| TOTAL        | 1                                      | 3%                                     | 5  | 16%                                   | 10                                    | 31%    | 1         | 3%                                    | 1                                     | 3%                                    | 0    | 0%                                    | 1                                      | 3%   | 1          | 3%             | 0                                     | 0%                                    | 20                                     | 63%      |

\* As a percentage of total positions filled SFCCD-HR

Page 14