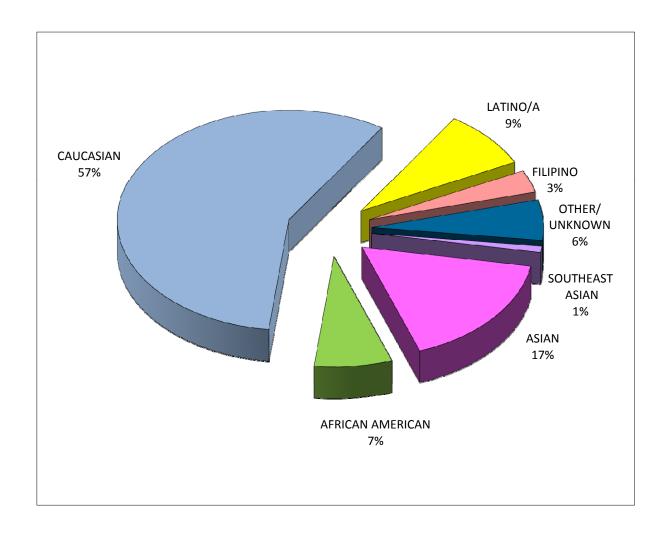

## Full-Time Faculty New Hires continued

- In terms of gender and ethnic diversity, percentages within each category remain steady. For example, in the gender category for FY10-11, (62 Tenure-Track hires), 63% are female and 37% are male. In FY11-12, (28 Tenure-Track hires), 61% are female and 39% are male.
- Noted on page 12 Comparison of Tenure-Track New Hires for F10, SP11 and F11, the ethnic breakdown varies slightly during this period, averaging for the three semesters at: Caucasian 59%; African American 4.3%; Latino/a 12%; Asian 13.3%; Southeast Asian 2.7%; Pacific Islander 3.6%; Filipino 2.3%; and Other/Unknown 4.7%.