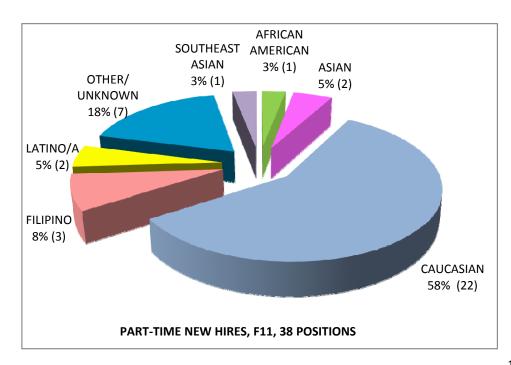

#### Fall 2011

#### ETHNICITY / GENDER / AFFIRMATIVE ACTION DATA

|             |   | ICAN<br>RICAN | AS | IAN  | CAUC | ASIAN | FILI | PINO | LAT | NO/A |   | TIVE<br>RICAN |   | HER/<br>NOWN | _ | _    |   | HEAST<br>IAN | _  | L FILLED<br>SITIONS |
|-------------|---|---------------|----|------|------|-------|------|------|-----|------|---|---------------|---|--------------|---|------|---|--------------|----|---------------------|
|             | # | PCT.          | #  | PCT. | #    | PCT.  | #    | PCT. | #   | PCT. | # | PCT.          | # | PCT.         | # | PCT. | # | PCT.         | #  | PCT.                |
| FEMALE      | 0 | 0%            | 2  | 5%   | 11   | 29%   | 2    | 5%   | 0   | 0%   | 0 | 0%            | 2 | 5%           | 0 | 0%   | 1 | 3%           | 18 | 47%                 |
| MALE        | 1 | 3%            | 0  | 0%   | 11   | 29%   | 1    | 3%   | 2   | 5%   | 0 | 0%            | 5 | 13%          | 0 | 0%   | 0 | 0%           | 20 | 53%                 |
| TOTAL       | 1 | 3%            | 2  | 5%   | 22   | 58%   | 3    | 8%   | 2   | 5%   | 0 | 0%            | 7 | 18%          | 0 | 0%   | 1 | 3%           | 38 | 100%                |
|             |   |               |    |      |      |       |      |      |     |      |   |               |   |              |   |      |   |              |    |                     |
| DISABLED    | 0 | 0%            | 1  | 3%   | 0    | 0%    | 0    | 0%   | 0   | 0%   | 0 | 0%            | 0 | 0%           | 0 | 0%   | 0 | 0%           | 1  | 3%                  |
| GAY/LESBIAN | 0 | 0%            | 0  | 0%   | 2    | 5%    | 0    | 0%   | 0   | 0%   | 0 | 0%            | 3 | 8%           | 0 | 0%   | 0 | 0%           | 5  | 13%                 |
| VETERAN     | 0 | 0%            | 0  | 0%   | 1    | 3%    | 0    | 0%   | 0   | 0%   | 0 | 0%            | 0 | 0%           | 0 | 0%   | 0 | 0%           | 1  | 3%                  |

Note: Percentages may not be exact due to rounding.