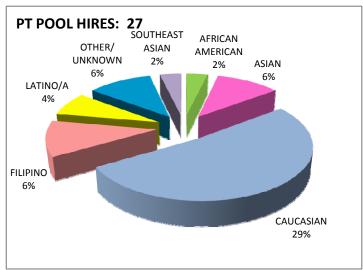

## PT-POOL HIRES vs EMERGENCY HIRES

#### **Fall 2010**

|              | AFR                                    | ICAN                                   |    |                                       |                                       |        |           |                                       |                                       |                                       | NAT  | TIVE                                  | OTE                                    | IER/ | PAC        | IFIC           | SOUT                                  | HEAST                                 | TOTA                                   | L FILLED |
|--------------|----------------------------------------|----------------------------------------|----|---------------------------------------|---------------------------------------|--------|-----------|---------------------------------------|---------------------------------------|---------------------------------------|------|---------------------------------------|----------------------------------------|------|------------|----------------|---------------------------------------|---------------------------------------|----------------------------------------|----------|
|              | AME                                    | RICAN                                  | AS | IAN                                   | CAUC                                  | CASIAN | FILI      | PINO                                  | LATI                                  | NO/A                                  | AMEI | RICAN                                 | UNKN                                   | NOWN | ISLA       | NDER           | AS                                    | IAN                                   | POS                                    | SITIONS  |
| TOTAL HIRES  | #                                      | %                                      | #  | %                                     | #                                     | %      | #         | %                                     | #                                     | %                                     | #    | %                                     | #                                      | %    | #          | %              | #                                     | %                                     | #                                      | %        |
| FEMALE       | 1                                      | 3%                                     | 4  | 13%                                   | 11                                    | 34%    | 2         | 6%                                    | 3                                     | 9%                                    | 0    | 0%                                    | 2                                      | 6%   | 0          | 0%             | 0                                     | 0%                                    | 23                                     | 72%      |
| MALE         | 0                                      | 0%                                     | 1  | 3%                                    | 7                                     | 22%    | 0         | 0%                                    | 0                                     | 0%                                    | 0    | 0%                                    | 0                                      | 0%   | 1          | 3%             | 0                                     | 0%                                    | 9                                      | 28%      |
| TOTAL        | 1                                      | 3%                                     | 5  | 16%                                   | 18                                    | 56%    | 2         | 6%                                    | 3                                     | 9%                                    | 0    | 0%                                    | 2                                      | 6%   | 1          | 3%             | 0                                     | 0%                                    | 32                                     | 100%     |
|              | :::::::::::::::::::::::::::::::::::::: | :::::::::::::::::::::::::::::::::::::: |    | · · · · · · · · · · · · · · · · · · · | : : : : : : : : : : : : : : : : : : : |        | ::::::::: | : : : : : : : : : : : : : : : : : : : | : : : : : : : : : : : : : : : : : : : | : : : : : : : : : : : : : : : : : : : |      | · · · · · · · · · · · · · · · · · · · | :::::::::::::::::::::::::::::::::::::: |      | :::::::::: | :::::::::<br>T | · · · · · · · · · · · · · · · · · · · | : : : : : : : : : : : : : : : : : : : | :::::::::::::::::::::::::::::::::::::: |          |
| POOL HIRES   | #                                      | %                                      | #  | %                                     | #                                     | %      | #         | %                                     | #                                     | %                                     | #    | %                                     | #                                      | %    | #          | %              | #                                     | %                                     | #                                      | %TOT *   |
| FEMALE       | 0                                      | 0%                                     | 0  | 0%                                    | 3                                     | 9%     | 1         | 3%                                    | 2                                     | 6%                                    | 0    | 0%                                    | 1                                      | 3%   | 0          | 0%             | 0                                     | 0%                                    | 7                                      | 22%      |
| MALE         | 0                                      | 0%                                     | 0  | 0%                                    | 5                                     | 16%    | 0         | 0%                                    | 0                                     | 0%                                    | 0    | 0%                                    | 0                                      | 0%   | 0          | 0%             | 0                                     | 0%                                    | 5                                      | 16%      |
| TOTAL        | 0                                      | 0%                                     | 0  | 0%                                    | 8                                     | 25%    | 1         | 3%                                    | 2                                     | 6%                                    | 0    | 0%                                    | 1                                      | 3%   | 0          | 0%             | 0                                     | 0%                                    | 12                                     | 38%      |
|              |                                        |                                        |    |                                       |                                       |        |           |                                       |                                       |                                       |      |                                       | · · · · · · · · · · · · · · · · · · ·  |      |            |                |                                       |                                       |                                        |          |
| EMERG. HIRES | #                                      | %                                      | #  | %                                     | #                                     | %      | #         | %                                     | #                                     | %                                     | #    | %                                     | #                                      | %    | #          | %              | #                                     | %                                     | #                                      | %        |
| FEMALE       | 1                                      | 3%                                     | 4  | 13%                                   | 8                                     | 25%    | 1         | 3%                                    | 1                                     | 3%                                    | 0    | 0%                                    | 1                                      | 3%   | 0          | 0%             | 0                                     | 0%                                    | 16                                     | 50%      |
| MALE         | 0                                      | 0%                                     | 1  | 3%                                    | 2                                     | 6%     | 0         | 0%                                    | 0                                     | 0%                                    | 0    | 0%                                    | 0                                      | 0%   | 1          | 3%             | 0                                     | 0%                                    | 4                                      | 13%      |
| TOTAL        | 1                                      | 3%                                     | 5  | 16%                                   | 10                                    | 31%    | 1         | 3%                                    | 1                                     | 3%                                    | 0    | 0%                                    | 1                                      | 3%   | 1          | 3%             | 0                                     | 0%                                    | 20                                     | 63%      |

\* As a percentage of total positions filled SFCCD-HR

Page 14