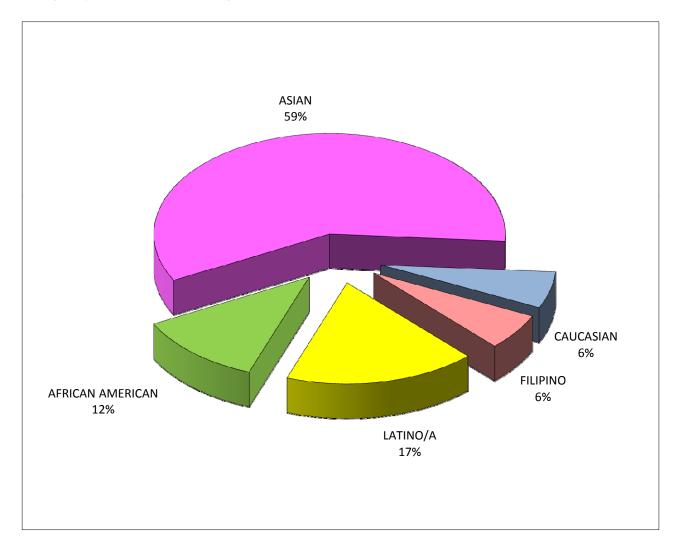

## **FULL-TIME CLASSIFIED NEW HIRES**

(July 1, 2010 to June 30, 2011)

#### ETHNIC / GENDER / AFFIRMATIVE ACTION DATA

|             | AFR  | ICAN  |    |      |      |       |     |      |     |       | NAT  | TIVE  | OTI  | HER/ | PAC  | CIFIC | SOUT | HEAST | TOTAL | FILLED |
|-------------|------|-------|----|------|------|-------|-----|------|-----|-------|------|-------|------|------|------|-------|------|-------|-------|--------|
|             | AMEI | RICAN | AS | SIAN | CAUC | ASIAN | FIL | PINO | LAT | INO/A | AMEI | RICAN | UNKN | NOWN | ISLA | NDER  | AS   | IAN   | POSI  | TIONS  |
|             | #    | PCT.  | #  | PCT. | #    | PCT.  | #   | PCT. | #   | PCT.  | #    | PCT.  | #    | PCT. | #    | PCT.  | #    | PCT.  | #     | PCT.   |
| FEMALE      | 3    | 16%   | 2  | 11%  | 1    | 5%    | 1   | 5%   | 1   | 5%    | 0    | 0%    | 0    | 0%   | 0    | 0%    | 0    | 0%    | 8     | 42%    |
| MALE        | 2    | 11%   | 2  | 11%  | 4    | 21%   | 1   | 5%   | 1   | 5%    | 0    | 0%    | 1    | 5%   | 0    | 0%    | 0    | 0%    | 11    | 58%    |
| TOTAL       | 5    | 26%   | 4  | 21%  | 5    | 26%   | 2   | 11%  | 2   | 11%   | 0    | 0%    | 1    | 5%   | 0    | 0%    | 0    | 0%    | 19    | 100%   |
|             |      |       |    |      |      |       |     |      |     |       |      |       |      |      |      |       |      |       |       |        |
| DISABLED    | 0    | 0%    | 0  | 0%   | 0    | 0%    | 0   | 0%   | 0   | 0%    | 0    | 0%    | 0    | 0%   | 0    | 0%    | 0    | 0%    | 0     | 0%     |
| VETERAN     | 0    | 0%    | 0  | 0%   | 0    | 0%    | 0   | 0%   | 0   | 0%    | 0    | 0%    | 0    | 0%   | 0    | 0%    | 0    | 0%    | 0     | 0%     |
| GAY/LESBIAN | 0    | 0%    | 0  | 0%   | 0    | 0%    | 0   | 0%   | 0   | 0%    | 0    | 0%    | 0    | 0%   | 0    | 0%    | 0    | 0%    | 0     | 0%     |