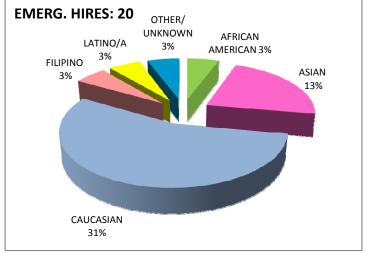

## PT-POOL HIRES vs EMERGENCY HIRES

#### **Fall 2010**

|              | AFR                                    | ICAN                                   |    |                                       |                                       |        |           |                                       |                                       |                                       | NAT  | TIVE                                  | OTE                                    | IER/ | PAC        | IFIC           | SOUT                                  | HEAST                                 | TOTA                                   | L FILLED |
|--------------|----------------------------------------|----------------------------------------|----|---------------------------------------|---------------------------------------|--------|-----------|---------------------------------------|---------------------------------------|---------------------------------------|------|---------------------------------------|----------------------------------------|------|------------|----------------|---------------------------------------|---------------------------------------|----------------------------------------|----------|
|              | AME                                    | RICAN                                  | AS | IAN                                   | CAUC                                  | CASIAN | FILI      | PINO                                  | LATI                                  | NO/A                                  | AMEI | RICAN                                 | UNKN                                   | NOWN | ISLA       | NDER           | AS                                    | IAN                                   | POS                                    | SITIONS  |
| TOTAL HIRES  | #                                      | %                                      | #  | %                                     | #                                     | %      | #         | %                                     | #                                     | %                                     | #    | %                                     | #                                      | %    | #          | %              | #                                     | %                                     | #                                      | %        |
| FEMALE       | 1                                      | 3%                                     | 4  | 13%                                   | 11                                    | 34%    | 2         | 6%                                    | 3                                     | 9%                                    | 0    | 0%                                    | 2                                      | 6%   | 0          | 0%             | 0                                     | 0%                                    | 23                                     | 72%      |
| MALE         | 0                                      | 0%                                     | 1  | 3%                                    | 7                                     | 22%    | 0         | 0%                                    | 0                                     | 0%                                    | 0    | 0%                                    | 0                                      | 0%   | 1          | 3%             | 0                                     | 0%                                    | 9                                      | 28%      |
| TOTAL        | 1                                      | 3%                                     | 5  | 16%                                   | 18                                    | 56%    | 2         | 6%                                    | 3                                     | 9%                                    | 0    | 0%                                    | 2                                      | 6%   | 1          | 3%             | 0                                     | 0%                                    | 32                                     | 100%     |
|              | :::::::::::::::::::::::::::::::::::::: | :::::::::::::::::::::::::::::::::::::: |    | · · · · · · · · · · · · · · · · · · · | : : : : : : : : : : : : : : : : : : : |        | ::::::::: | : : : : : : : : : : : : : : : : : : : | : : : : : : : : : : : : : : : : : : : | : : : : : : : : : : : : : : : : : : : |      | · · · · · · · · · · · · · · · · · · · | :::::::::::::::::::::::::::::::::::::: |      | :::::::::: | :::::::::<br>T | · · · · · · · · · · · · · · · · · · · | : : : : : : : : : : : : : : : : : : : | :::::::::::::::::::::::::::::::::::::: |          |
| POOL HIRES   | #                                      | %                                      | #  | %                                     | #                                     | %      | #         | %                                     | #                                     | %                                     | #    | %                                     | #                                      | %    | #          | %              | #                                     | %                                     | #                                      | %TOT *   |
| FEMALE       | 0                                      | 0%                                     | 0  | 0%                                    | 3                                     | 9%     | 1         | 3%                                    | 2                                     | 6%                                    | 0    | 0%                                    | 1                                      | 3%   | 0          | 0%             | 0                                     | 0%                                    | 7                                      | 22%      |
| MALE         | 0                                      | 0%                                     | 0  | 0%                                    | 5                                     | 16%    | 0         | 0%                                    | 0                                     | 0%                                    | 0    | 0%                                    | 0                                      | 0%   | 0          | 0%             | 0                                     | 0%                                    | 5                                      | 16%      |
| TOTAL        | 0                                      | 0%                                     | 0  | 0%                                    | 8                                     | 25%    | 1         | 3%                                    | 2                                     | 6%                                    | 0    | 0%                                    | 1                                      | 3%   | 0          | 0%             | 0                                     | 0%                                    | 12                                     | 38%      |
|              |                                        |                                        |    |                                       |                                       |        |           |                                       |                                       |                                       |      |                                       | · · · · · · · · · · · · · · · · · · ·  |      |            |                |                                       |                                       |                                        |          |
| EMERG. HIRES | #                                      | %                                      | #  | %                                     | #                                     | %      | #         | %                                     | #                                     | %                                     | #    | %                                     | #                                      | %    | #          | %              | #                                     | %                                     | #                                      | %        |
| FEMALE       | 1                                      | 3%                                     | 4  | 13%                                   | 8                                     | 25%    | 1         | 3%                                    | 1                                     | 3%                                    | 0    | 0%                                    | 1                                      | 3%   | 0          | 0%             | 0                                     | 0%                                    | 16                                     | 50%      |
| MALE         | 0                                      | 0%                                     | 1  | 3%                                    | 2                                     | 6%     | 0         | 0%                                    | 0                                     | 0%                                    | 0    | 0%                                    | 0                                      | 0%   | 1          | 3%             | 0                                     | 0%                                    | 4                                      | 13%      |
| TOTAL        | 1                                      | 3%                                     | 5  | 16%                                   | 10                                    | 31%    | 1         | 3%                                    | 1                                     | 3%                                    | 0    | 0%                                    | 1                                      | 3%   | 1          | 3%             | 0                                     | 0%                                    | 20                                     | 63%      |

\* As a percentage of total positions filled SFCCD-HR

Page 14