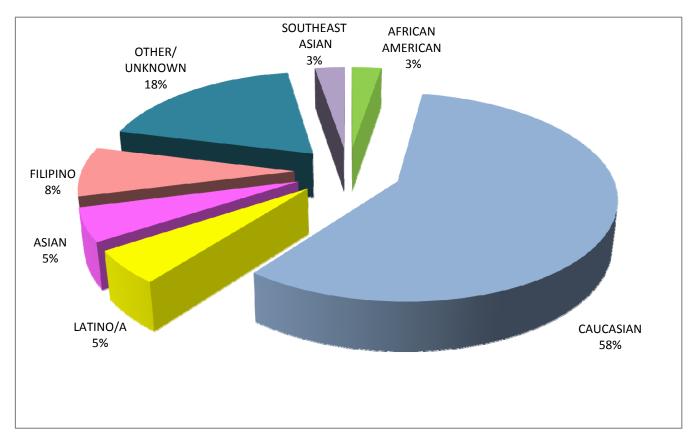

#### Fall 2011

#### ETHNICITY / GENDER / AFFIRMATIVE ACTION DATA

|             |   | ICAN<br>RICAN | AS | IAN  | CAUC | ASIAN | FILI | PINO | LAT | NO/A |   | TIVE<br>RICAN |   | HER/<br>NOWN | _ | _    |   | HEAST<br>IAN | _  | L FILLED<br>SITIONS |
|-------------|---|---------------|----|------|------|-------|------|------|-----|------|---|---------------|---|--------------|---|------|---|--------------|----|---------------------|
|             | # | PCT.          | #  | PCT. | #    | PCT.  | #    | PCT. | #   | PCT. | # | PCT.          | # | PCT.         | # | PCT. | # | PCT.         | #  | PCT.                |
| FEMALE      | 0 | 0%            | 2  | 5%   | 11   | 29%   | 2    | 5%   | 0   | 0%   | 0 | 0%            | 2 | 5%           | 0 | 0%   | 1 | 3%           | 18 | 47%                 |
| MALE        | 1 | 3%            | 0  | 0%   | 11   | 29%   | 1    | 3%   | 2   | 5%   | 0 | 0%            | 5 | 13%          | 0 | 0%   | 0 | 0%           | 20 | 53%                 |
| TOTAL       | 1 | 3%            | 2  | 5%   | 22   | 58%   | 3    | 8%   | 2   | 5%   | 0 | 0%            | 7 | 18%          | 0 | 0%   | 1 | 3%           | 38 | 100%                |
|             |   |               |    |      |      |       |      |      |     |      |   |               |   |              |   |      |   |              |    |                     |
| DISABLED    | 0 | 0%            | 1  | 3%   | 0    | 0%    | 0    | 0%   | 0   | 0%   | 0 | 0%            | 0 | 0%           | 0 | 0%   | 0 | 0%           | 1  | 3%                  |
| GAY/LESBIAN | 0 | 0%            | 0  | 0%   | 2    | 5%    | 0    | 0%   | 0   | 0%   | 0 | 0%            | 3 | 8%           | 0 | 0%   | 0 | 0%           | 5  | 13%                 |
| VETERAN     | 0 | 0%            | 0  | 0%   | 1    | 3%    | 0    | 0%   | 0   | 0%   | 0 | 0%            | 0 | 0%           | 0 | 0%   | 0 | 0%           | 1  | 3%                  |

Note: Percentages may not be exact due to rounding.