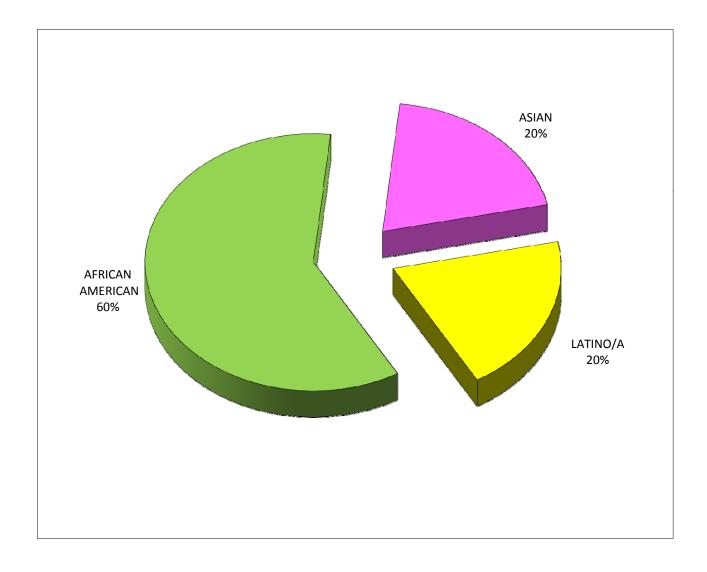

### FULL-TIME CLASSIFIED POSITION MOVEMENT

( July 1, 2011 to Current )

#### ETHNIC / GENDER / AFFIRMATIVE ACTION DATA

|            | AFR  | ICAN  |    |      |      |        |      |      |     |       | NAT  | TIVE  | OTI | HER/ | PAC  | IFIC | SOUT | HEAST | TOTAL | FILLEI |
|------------|------|-------|----|------|------|--------|------|------|-----|-------|------|-------|-----|------|------|------|------|-------|-------|--------|
|            | AMEI | RICAN | AS | IAN  | CAUC | CASIAN | FILI | PINO | LAT | INO/A | AMEI | RICAN | UNK | NOWN | ISLA | NDER | AS   | IAN   | POSI  | TIONS  |
|            | #    | PCT.  | #  | PCT. | #    | PCT.   | #    | PCT. | #   | PCT.  | #    | PCT.  | #   | PCT. | #    | PCT. | #    | PCT.  | #     | PCT.   |
| FEMALE     | 3    | 60%   | 1  | 20%  | 0    | 0%     | 0    | 0%   | 0   | 0%    | 0    | 0%    | 0   | 0%   | 0    | 0%   | 0    | 0%    | 4     | 80%    |
| MALE       | 0    | 0%    | 0  | 0%   | 0    | 0%     | 0    | 0%   | 1   | 20%   | 0    | 0%    | 0   | 0%   | 0    | 0%   | 0    | 0%    | 1     | 20%    |
| TOTAL      | 3    | 60%   | 1  | 20%  | 0    | 0%     | 0    | 0%   | 1   | 20%   | 0    | 0%    | 0   | 0%   | 0    | 0%   | 0    | 0%    | 5     | 100%   |
|            |      |       |    |      |      |        |      |      |     |       |      |       |     |      |      |      |      |       |       |        |
| DISABLED   | 0    | 0%    | 0  | 0%   | 0    | 0%     | 0    | 0%   | 0   | 0%    | 0    | 0%    | 0   | 0%   | 0    | 0%   | 0    | 0%    | 0     | 0%     |
| VETERAN    | 0    | 0%    | 0  | 0%   | 0    | 0%     | 0    | 0%   | 0   | 0%    | 0    | 0%    | 0   | 0%   | 0    | 0%   | 0    | 0%    | 0     | 0%     |
| GAY/LESBIA | 0    | 0%    | 0  | 0%   | 0    | 0%     | 0    | 0%   | 0   | 0%    | 0    | 0%    | 0   | 0%   | 0    | 0%   | 0    | 0%    | 0     | 0%     |