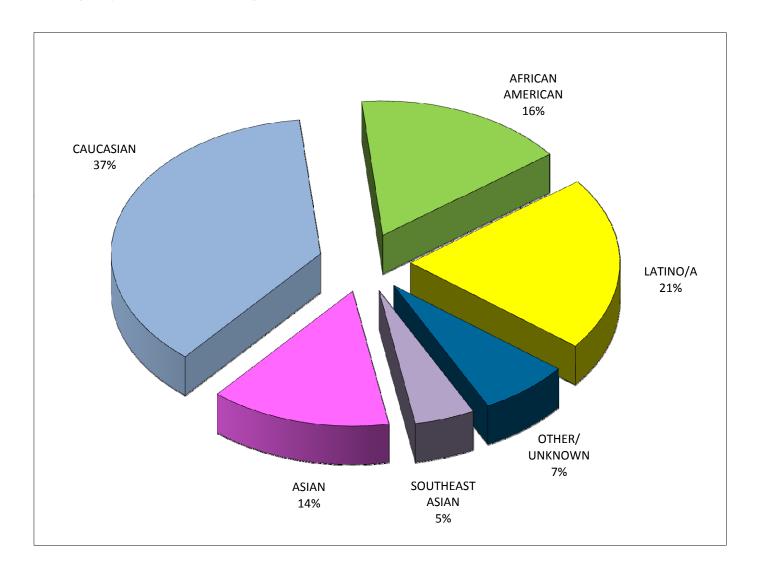

## TENURE-TRACK NEW HIRES

#### **Fall 2010**

#### ETHNICITY / GENDER / AFFIRMATIVE ACTION DATA

|             | AFR      | ICAN |       |      |           |      |          |      |          |      | NAT  | TIVE  | OTI     | HER/ | PAC      | CIFIC | SOUT  | THEAST | ТОТА      | L FILLED |
|-------------|----------|------|-------|------|-----------|------|----------|------|----------|------|------|-------|---------|------|----------|-------|-------|--------|-----------|----------|
|             | AMERICAN |      | ASIAN |      | CAUCASIAN |      | FILIPINO |      | LATINO/A |      | AMEI | RICAN | UNKNOWN |      | ISLANDER |       | ASIAN |        | POSITIONS |          |
|             | #        | PCT. | #     | PCT. | #         | PCT. | #        | PCT. | #        | PCT. | #    | PCT.  | #       | PCT. | #        | PCT.  | #     | PCT.   | #         | PCT.     |
| FEMALE      | 0        | 0%   | 3     | 6%   | 20        | 42%  | 0        | 0%   | 4        | 8%   | 0    | 0%    | 3       | 6%   | 0        | 0%    | 1     | 2%     | 31        | 65%      |
| MALE        | 1        | 2%   | 4     | 8%   | 9         | 19%  | 0        | 0%   | 0        | 0%   | 0    | 0%    | 2       | 4%   | 0        | 0%    | 1     | 2%     | 17        | 35%      |
| TOTAL       | 1        | 2%   | 7     | 15%  | 29        | 60%  | 0        | 0%   | 4        | 8%   | 0    | 0%    | 5       | 10%  | 0        | 0%    | 2     | 4%     | 48        | 100%     |
|             |          |      |       |      |           |      |          |      |          |      |      |       |         |      |          |       |       |        |           |          |
| DISABLED    | 0        | 0%   | 0     | 0%   | 1         | 2%   | 0        | 0%   | 0        | 0%   | 0    | 0%    | 0       | 0%   | 0        | 0%    | 0     | 0%     | 0         | 0%       |
| GAY/LESBIAN | 0        | 0%   | 0     | 0%   | 3         | 6%   | 0        | 0%   | 1        | 2%   | 0    | 0%    | 1       | 2%   | 1        | 2%    | 0     | 0%     | 4         | 8%       |
| VETERAN     | 1        | 2%   | 0     | 0%   | 0         | 0%   | 0        | 0%   | 0        | 0%   | 0    | 0%    | 0       | 0%   | 0        | 0%    | 0     | 0%     | 1         | 2%       |