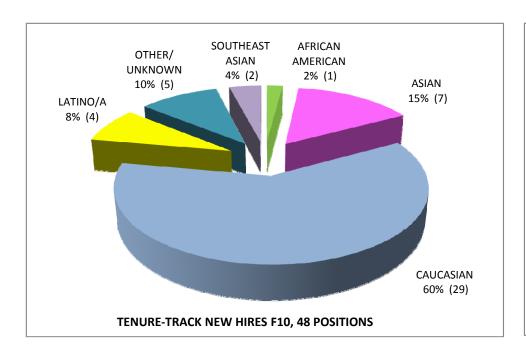

## **FALL 2010**

| <b>Total Full-Time New Hires:</b> | 54 |      |
|-----------------------------------|----|------|
| Tenure-Track                      | 48 | 89%  |
| Long-Term Substitute              | 1  | 2%   |
| Categorically-Funded              | 5  | 9%   |
| Tenure-Track Hires:               | 48 |      |
| Female                            | 31 | 65%  |
| Male                              | 17 | 35%  |
| African American                  | 1  | 2%   |
| Asian                             | 7  | 15%  |
| Caucasian                         | 29 | 60 % |
| Filipino                          | 0  | 0%   |
| Latino/a                          | 4  | 8%   |
| Native American                   | 0  | 0%   |
| Other/Unknown                     | 5  | 10%  |
| Pacific Islander                  | 0  | 0%   |
| Southeast Asian                   | 2  | 4%   |
|                                   |    |      |
| Disabled                          | 0  | 0%   |
| Gay/Lesbian                       | 4  | 8%   |
| Veteran                           | 1  | 2%   |
| <b>Long-Term Substitute Hire:</b> | 1  |      |
| Female                            | 0  | 0%   |
| Male                              | 1  | 100% |
| Caucasian                         | 1  | 100% |
|                                   | _  |      |
| Disabled                          | 0  | 0%   |
| Gay/Lesbian                       | 0  | 0%   |
| Veteran                           | 0  | 0%   |

#### ETHNICITY / GENDER / AFFIRMATIVE ACTION DATA

|             | AFR      | ICAN |       |      |           |      |          |      |          |      | NAT  | TIVE  | OTI     | HER/ | PAC      | CIFIC | SOUT  | THEAST | ТОТА      | L FILLED |
|-------------|----------|------|-------|------|-----------|------|----------|------|----------|------|------|-------|---------|------|----------|-------|-------|--------|-----------|----------|
|             | AMERICAN |      | ASIAN |      | CAUCASIAN |      | FILIPINO |      | LATINO/A |      | AMEI | RICAN | UNKNOWN |      | ISLANDER |       | ASIAN |        | POSITIONS |          |
|             | #        | PCT. | #     | PCT. | #         | PCT. | #        | PCT. | #        | PCT. | #    | PCT.  | #       | PCT. | #        | PCT.  | #     | PCT.   | #         | PCT.     |
| FEMALE      | 0        | 0%   | 3     | 6%   | 20        | 42%  | 0        | 0%   | 4        | 8%   | 0    | 0%    | 3       | 6%   | 0        | 0%    | 1     | 2%     | 31        | 65%      |
| MALE        | 1        | 2%   | 4     | 8%   | 9         | 19%  | 0        | 0%   | 0        | 0%   | 0    | 0%    | 2       | 4%   | 0        | 0%    | 1     | 2%     | 17        | 35%      |
| TOTAL       | 1        | 2%   | 7     | 15%  | 29        | 60%  | 0        | 0%   | 4        | 8%   | 0    | 0%    | 5       | 10%  | 0        | 0%    | 2     | 4%     | 48        | 100%     |
|             |          |      |       |      |           |      |          |      |          |      |      |       |         |      |          |       |       |        |           |          |
| DISABLED    | 0        | 0%   | 0     | 0%   | 1         | 2%   | 0        | 0%   | 0        | 0%   | 0    | 0%    | 0       | 0%   | 0        | 0%    | 0     | 0%     | 0         | 0%       |
| GAY/LESBIAN | 0        | 0%   | 0     | 0%   | 3         | 6%   | 0        | 0%   | 1        | 2%   | 0    | 0%    | 1       | 2%   | 1        | 2%    | 0     | 0%     | 4         | 8%       |
| VETERAN     | 1        | 2%   | 0     | 0%   | 0         | 0%   | 0        | 0%   | 0        | 0%   | 0    | 0%    | 0       | 0%   | 0        | 0%    | 0     | 0%     | 1         | 2%       |