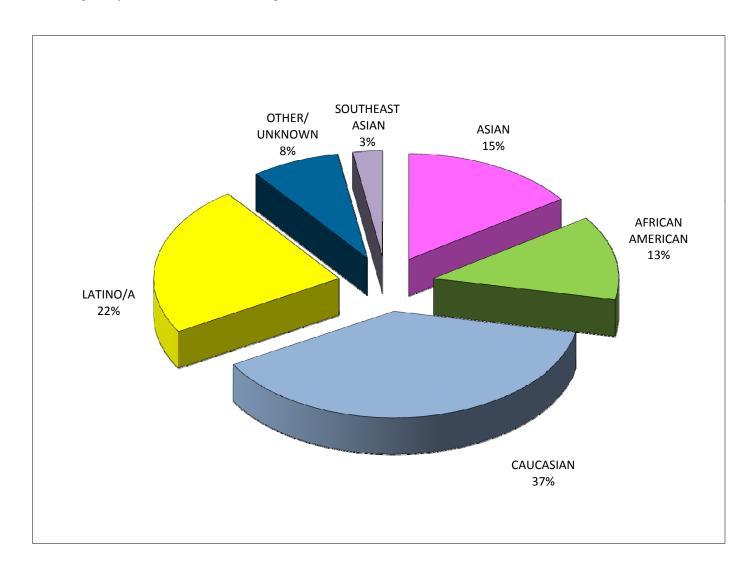

## Full-Time Faculty New Hires continued

- In terms of gender and ethnic diversity, percentages within each category remain steady. For example, in the gender category for FY10-11, (62 Tenure-Track hires), 63% are female and 37% are male. In FY11-12, (28 Tenure-Track hires), 61% are female and 39% are male.
- Noted on page 12 Comparison of Tenure-Track New Hires for F10, SP11 and F11, the ethnic breakdown varies slightly during this period, averaging for the three semesters at: Caucasian 59%; African American 4.3%; Latino/a 12%; Asian 13.3%; Southeast Asian 2.7%; Pacific Islander 3.6%; Filipino 2.3%; and Other/Unknown 4.7%.