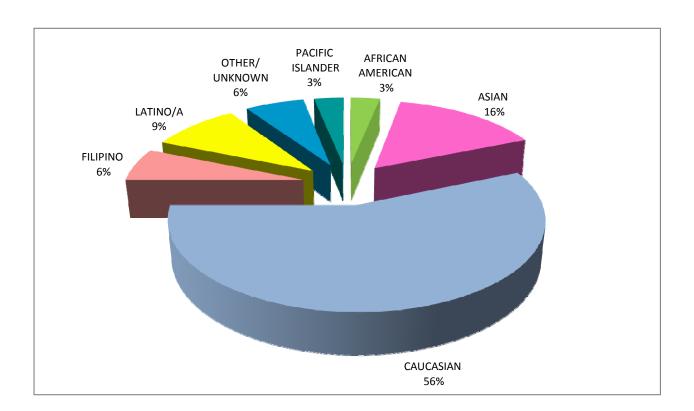

## PART-TIME FACULTY NEW HIRES (FALL 2010, SPRING 2011, & FALL 2011)

## **PART-TIME NEW HIRES**

#### **Fall 2010**

#### ETHNICITY / GENDER / AFFIRMATIVE ACTION DATA

|             |   | ICAN<br>RICAN | AS | IAN  | CAUC | CASIAN | FILI | IPINO | LAT | INO/A |   | TIVE<br>RICAN |   | HER/<br>NOWN |   | _    |   | HEAST<br>IAN | _  | L FILLED |
|-------------|---|---------------|----|------|------|--------|------|-------|-----|-------|---|---------------|---|--------------|---|------|---|--------------|----|----------|
|             | # | PCT.          | #  | PCT. | #    | PCT.   | #    | PCT.  | #   | PCT.  | # | PCT.          | # | PCT.         | # | PCT. | # | PCT.         | #  | PCT.     |
| FEMALE      | 1 | 3%            | 4  | 13%  | 11   | 34%    | 2    | 6%    | 3   | 9%    | 0 | 0%            | 2 | 6%           | 0 | 0%   | 0 | 0%           | 23 | 72%      |
| MALE        | 0 | 0%            | 1  | 3%   | 7    | 22%    | 0    | 0%    | 0   | 0%    | 0 | 0%            | 0 | 0%           | 1 | 3%   | 0 | 0%           | 9  | 28%      |
| TOTAL       | 1 | 3%            | 5  | 16%  | 18   | 56%    | 2    | 6%    | 3   | 9%    | 0 | 0%            | 2 | 6%           | 1 | 3%   | 0 | 0%           | 32 | 100%     |
|             |   |               |    |      |      |        |      |       |     |       |   |               |   |              |   |      |   |              |    |          |
| DISABLED    | 0 | 0%            | 0  | 0%   | 0    | 0%     | 0    | 0%    | 0   | 0%    | 0 | 0%            | 0 | 0%           | 0 | 0%   | 0 | 0%           | 0  | 0%       |
| GAY/LESBIAN | 0 | 0%            | 0  | 0%   | 3    | 9%     | 0    | 0%    | 0   | 0%    | 0 | 0%            | 0 | 0%           | 1 | 3%   | 0 | 0%           | 4  | 13%      |
| VETERAN     | 0 | 0%            | 0  | 0%   | 0    | 0%     | 0    | 0%    | 0   | 0%    | 0 | 0%            | 0 | 0%           | 0 | 0%   | 0 | 0%           | 0  | 0%       |

Note: Percentages may not be exact due to rounding.