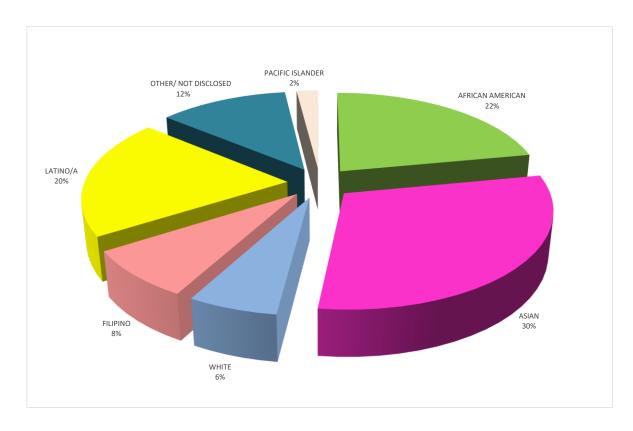

#### EEO DATA

|        |     | ICAN  |    |      |    |      |       |      |      |      |     |       | ОТНЕ  |      | PAC  |      |    | HEAST | FILI  | ΓAL<br>LED |
|--------|-----|-------|----|------|----|------|-------|------|------|------|-----|-------|-------|------|------|------|----|-------|-------|------------|
|        | AME | RICAN | AS | IAN  | WH | ITE  | FILII | PINO | LATI | NO/A | AME | RICAN | DISCI | OSED | ISLA | NDER | AS | IAN   | POSIT | ΓIONS      |
|        | #   | PCT.  | #  | PCT. | #  | PCT. | #     | PCT. | #    | PCT. | #   | PCT.  | #     | PCT. | #    | PCT. | #  | PCT.  | #     | PCT.       |
| FEMALE | 8   | 16%   | 9  | 18%  | 2  | 4%   | 2     | 4%   | 7    | 14%  | 0   | 0%    | 2     | 4%   | 1    | 2%   | 0  | 0%    | 31    | 62%        |
| MALE   | 3   | 6%    | 6  | 12%  | 1  | 2%   | 2     | 4%   | 3    | 6%   | 0   | 0%    | 4     | 8%   | 0    | 0%   | 0  | 0%    | 19    | 38%        |
| TOTAL  | 11  | 22%   | 15 | 30%  | 3  | 6%   | 4     | 8%   | 10   | 20%  | 0   | 0%    | 6     | 12%  | 1    | 2%   | 0  | 0%    | 50    | 100%       |