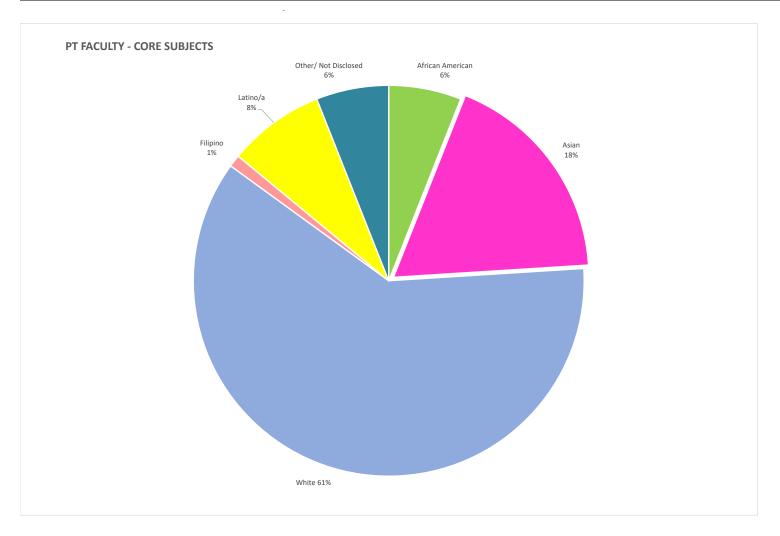

3    | 0     | 17     | 8    | 41     | 44   | 0       | 2        | 0    | 4        | 7    | 0                  | 0    | 5                      | 4    | 0           | 0                  | 0      | 0     |     |
| TOTAL                      |                                                   | 8    |       | 2      | 25   |        | 85   |         | 2        |      | 11       |      | 0                  |      | 9                      |      | 0           |                    | 0      |       | 140 |
| PERCENTAGE                 |                                                   | 6%   |       | 18     | 18%  |        | 61%  |         | 1        | 1%   |          | 8%   |                    | 0%   |                        | 6%   |             | 0%                 |        | 0%    |     |