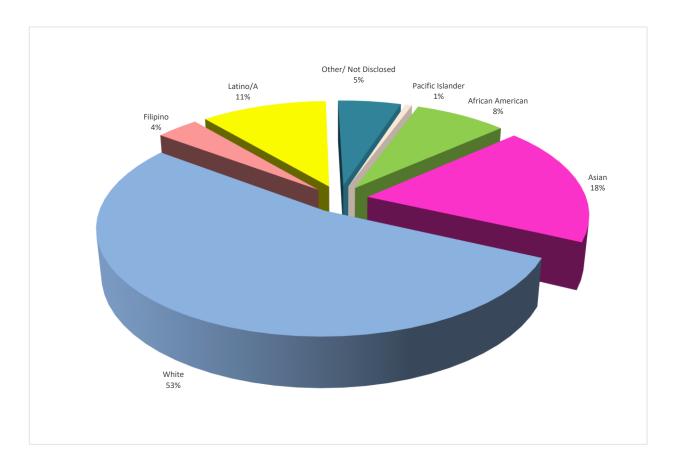

#### **FULL-TIME CLASSIFIED**

(as of Aug. 2020)

#### EEO DATA

|        |    | ICAN<br>RICAN | AS  | IAN  | WF | нте  | FILI | PINO | LAT | INO/A |   | ΓΙVE<br>RICAN | OTH<br>NOT DIS |      | PAC<br>ISLA | CIFIC<br>NDER | SOUT | HEAST<br>IAN |     | FILLED<br>TIONS |
|--------|----|---------------|-----|------|----|------|------|------|-----|-------|---|---------------|----------------|------|-------------|---------------|------|--------------|-----|-----------------|
|        | #  | PCT.          | #   | PCT. | #  | PCT. | #    | PCT. | #   | PCT.  | # | PCT.          | #              | PCT. | #           | PCT.          | #    | PCT.         | #   | PCT.            |
| FEMALE | 29 | 6%            | 121 | 24%  | 26 | 5%   | 21   | 4%   | 52  | 10%   | 1 | 0%            | 8              | 2%   | 5           | 1%            | 13   | 3%           | 276 | 54%             |
| MALE   | 26 | 5%            | 57  | 11%  | 43 | 8%   | 32   | 6%   | 44  | 9%    | 2 | 0%            | 11             | 2%   | 4           | 1%            | 14   | 3%           | 233 | 46%             |
| TOTAL  | 55 | 11%           | 178 | 35%  | 69 | 14%  | 53   | 10%  | 96  | 19%   | 3 | 1%            | 19             | 4%   | 9           | 2%            | 27   | 5%           | 509 | 100%            |