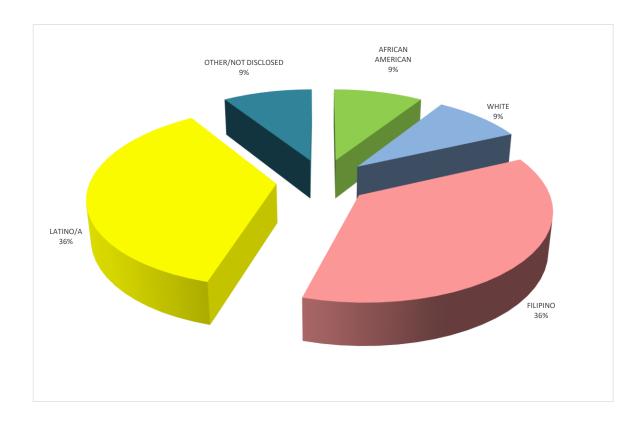

#### EEO DATA

|        |   | ICAN<br>RICAN | AS | IAN  | WH | IITE | FILI | PINO | LATI | NO/A | NAT<br>AMER |      | OTHEI<br>DISCI |      | PAC<br>ISLAI |      | SOUTI | HEAST<br>IAN | FIL | TAL<br>LED<br>FIONS |
|--------|---|---------------|----|------|----|------|------|------|------|------|-------------|------|----------------|------|--------------|------|-------|--------------|-----|---------------------|
|        | # | PCT.          | #  | PCT. | #  | PCT. | #    | PCT. | #    | PCT. | #           | PCT. | #              | PCT. | #            | PCT. | #     | PCT.         | #   | PCT.                |
| FEMALE | 1 | 9%            | 0  | 0%   | 0  | 0%   | 3    | 27%  | 0    | 0%   | 0           | 0%   | 1              | 9%   | 0            | 0%   | 0     | 0%           | 5   | 45%                 |
| MALE   | 0 | 0%            | 0  | 0%   | 1  | 9%   | 1    | 9%   | 4    | 36%  | 0           | 0%   | 0              | 0%   | 0            | 0%   | 0     | 0%           | 6   | 55%                 |
| TOTAL  | 1 | 9%            | 0  | 0%   | 1  | 9%   | 4    | 36%  | 4    | 36%  | 0           | 0%   | 1              | 9%   | 0            | 0%   | 0     | 0%           | 11  | 100%                |