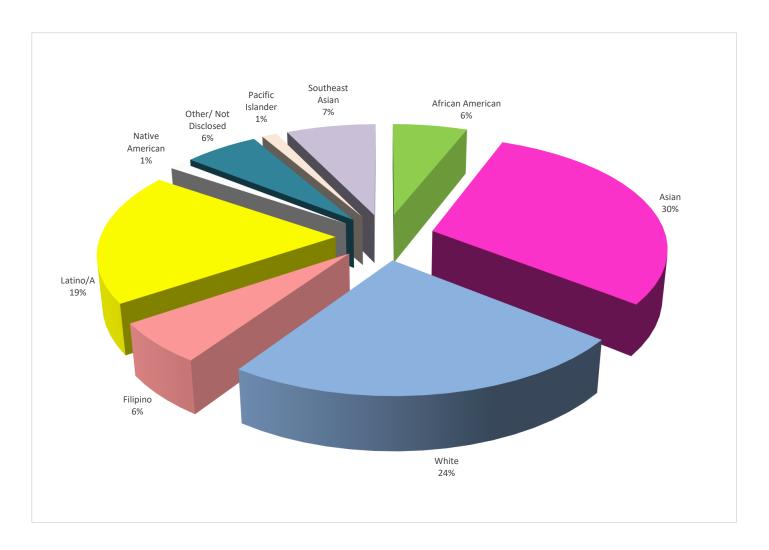

#### **FULL-TIME CLASSIFIED**

(as of Aug. 2020)

#### EEO DATA

|        |    | ICAN<br>RICAN | AS  | IAN  | WF | нте  | FILI | PINO | LAT | INO/A |   | ΓΙVE<br>RICAN | OTH<br>NOT DIS |      | PAC<br>ISLA | CIFIC<br>NDER | SOUT | HEAST<br>IAN |     | FILLED<br>TIONS |
|--------|----|---------------|-----|------|----|------|------|------|-----|-------|---|---------------|----------------|------|-------------|---------------|------|--------------|-----|-----------------|
|        | #  | PCT.          | #   | PCT. | #  | PCT. | #    | PCT. | #   | PCT.  | # | PCT.          | #              | PCT. | #           | PCT.          | #    | PCT.         | #   | PCT.            |
| FEMALE | 29 | 6%            | 121 | 24%  | 26 | 5%   | 21   | 4%   | 52  | 10%   | 1 | 0%            | 8              | 2%   | 5           | 1%            | 13   | 3%           | 276 | 54%             |
| MALE   | 26 | 5%            | 57  | 11%  | 43 | 8%   | 32   | 6%   | 44  | 9%    | 2 | 0%            | 11             | 2%   | 4           | 1%            | 14   | 3%           | 233 | 46%             |
| TOTAL  | 55 | 11%           | 178 | 35%  | 69 | 14%  | 53   | 10%  | 96  | 19%   | 3 | 1%            | 19             | 4%   | 9           | 2%            | 27   | 5%           | 509 | 100%            |

| DISABLED    | 12 | 2% |
|-------------|----|----|
| VETERAN     | 11 | 2% |
| GAY/LESBIAN | 7  | 1% |

Note: Percentages may not be exact due to rounding.