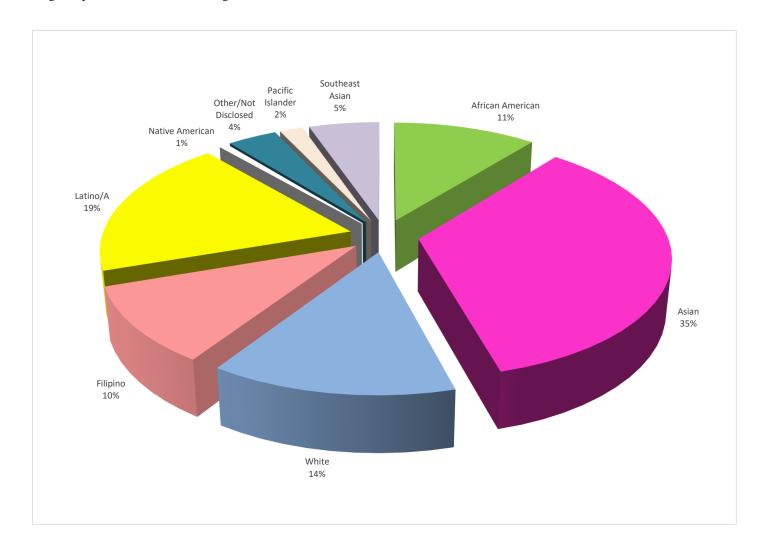

#### **ADMINISTRATOR**

(Staff Data as of Aug. 2020)

#### EEO DATA

|        |    | ICAN<br>RICAN | AS | IAN  | WH | ІІТЕ | FILI | PINO | LAT | NO/A | - | TIVE<br>RICAN | OTE<br>NOT DIS | IER/ |   | CIFIC<br>NDER | SOUTI | HEAST<br>IAN | _  | FILLED<br>TIONS |
|--------|----|---------------|----|------|----|------|------|------|-----|------|---|---------------|----------------|------|---|---------------|-------|--------------|----|-----------------|
|        | #  | PCT.          | #  | PCT. | #  | PCT. | #    | PCT. | #   | PCT. | # | PCT.          | #              | PCT. | # | PCT.          | #     | PCT.         | #  | PCT.            |
| FEMALE | 7  | 15%           | 6  | 13%  | 10 | 21%  | 1    | 2%   | 2   | 4%   | 0 | 0%            | 2              | 4%   | 0 | 0%            | 0     | 0%           | 28 | 60%             |
| MALE   | 4  | 9%            | 7  | 15%  | 4  | 9%   | 0    | 0%   | 3   | 6%   | 0 | 0%            | 1              | 2%   | 0 | 0%            | 0     | 0%           | 19 | 40%             |
| TOTAL  | 11 | 23%           | 13 | 28%  | 14 | 30%  | 1    | 2%   | 5   | 11%  | 0 | 0%            | 3              | 6%   | 0 | 0%            | 0     | 0%           | 47 | 100%            |

| DISABLED    | 4 | 9% |
|-------------|---|----|
| VETERAN     | 2 | 4% |
| GAY/LESBIAN | 2 | 4% |

Note: Percentages may not be exact due to rounding.