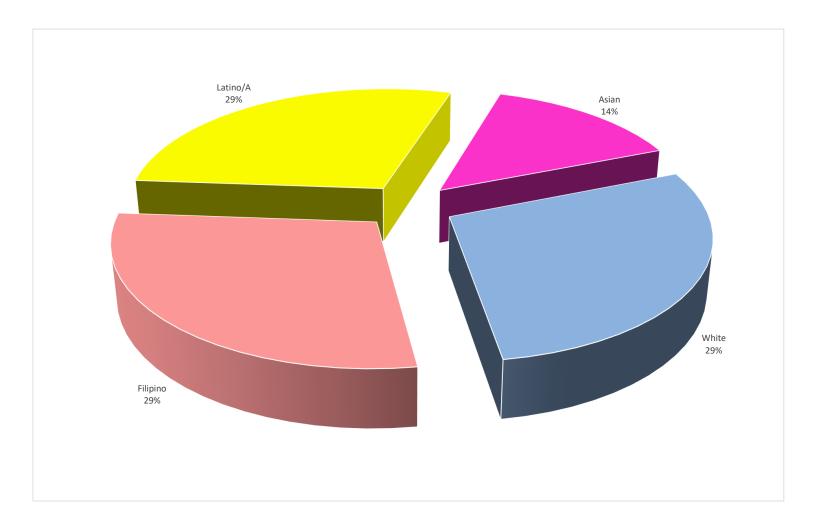

#### FT TENURE-TRACK FACULTY

#### FY19/20 HIRES EEO DATA

|        | AFR  | ICAN  |    |      |    |      |      |      |      |      | NA   | TIVE  | OTE     | IER/   | PAC  | IFIC | SOUT | HEAST | TOTAL | FILLED |
|--------|------|-------|----|------|----|------|------|------|------|------|------|-------|---------|--------|------|------|------|-------|-------|--------|
|        | AMEI | RICAN | AS | IAN  | WH | IITE | FILI | PINO | LATI | NO/A | AMEI | RICAN | NOT DIS | CLOSED | ISLA | NDER | AS   | IAN   | POSI  | TIONS  |
|        | #    | PCT.  | #  | PCT. | #  | PCT. | #    | PCT. | #    | PCT. | #    | PCT.  | #       | PCT.   | #    | PCT. | #    | PCT.  | #     | PCT.   |
| FEMALE | 1    | 33%   | 0  | 0%   | 1  | 33%  | 0    | 0%   | 0    | 0%   | 0    | 0%    | 0       | 0%     | 0    | 0%   | 0    | 0%    | 2     | 67%    |
| MALE   | 0    | 0%    | 0  | 0%   | 1  | 33%  | 0    | 0%   | 0    | 0%   | 0    | 0%    | 0       | 0%     | 0    | 0%   | 0    | 0%    | 1     | 33%    |
| TOTAL  | 1    | 33%   | 0  | 0%   | 2  | 67%  | 0    | 0%   | 0    | 0%   | 0    | 0%    | 0       | 0%     | 0    | 0%   | 0    | 0%    | 3     | 100%   |

| White        | African American 33% |  |
|--------------|----------------------|--|
| White<br>67% |                      |  |

| DISABLED    | 0 | 0%  |
|-------------|---|-----|
| VETERAN     | 0 | 0%  |
| GAY/LESBIAN | 1 | 33% |