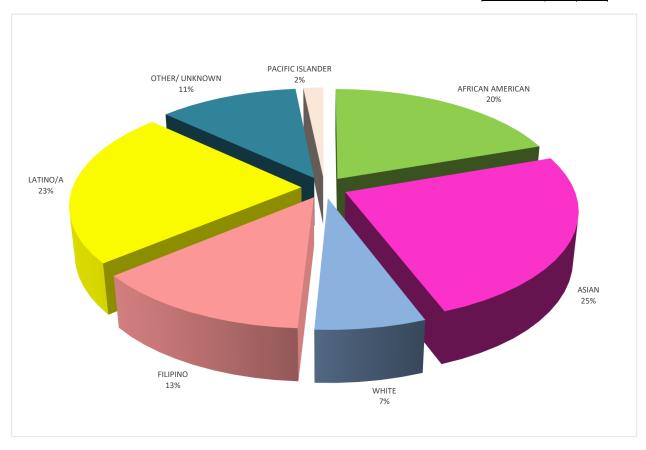

#### EEO DATA

|        |     |       |    |      |    |      |       |      |      |      |     |       |       |        |      |       |      |       | TO   | TAL   |
|--------|-----|-------|----|------|----|------|-------|------|------|------|-----|-------|-------|--------|------|-------|------|-------|------|-------|
|        | AFR | ICAN  |    |      |    |      |       |      |      |      | NA  | ΓIVE  | OTHE  | R/ NOT | PAC  | CIFIC | SOUT | HEAST | FIL  | LED   |
|        | AME | RICAN | AS | IAN  | WH | IITE | FILII | PINO | LATI | NO/A | AME | RICAN | DISCI | LOSED  | ISLA | NDER  | AS   | IAN   | POSI | ΓIONS |
|        | #   | PCT.  | #  | PCT. | #  | PCT. | #     | PCT. | #    | PCT. | #   | PCT.  | #     | PCT.   | #    | PCT.  | #    | PCT.  | #    | PCT.  |
| FEMALE | 9   | 15%   | 9  | 15%  | 2  | 3%   | 5     | 8%   | 7    | 11%  | 0   | 0%    | 3     | 5%     | 1    | 2%    | 0    | 0%    | 36   | 59%   |
| MALE   | 3   | 5%    | 6  | 10%  | 2  | 3%   | 3     | 5%   | 7    | 11%  | 0   | 0%    | 4     | 7%     | 0    | 0%    | 0    | 0%    | 25   | 41%   |
| TOTAL  | 12  | 20%   | 15 | 25%  | 4  | 7%   | 8     | 13%  | 14   | 23%  | 0   | 0%    | 7     | 11%    | 1    | 2%    | 0    | 0%    | 61   | 100%  |