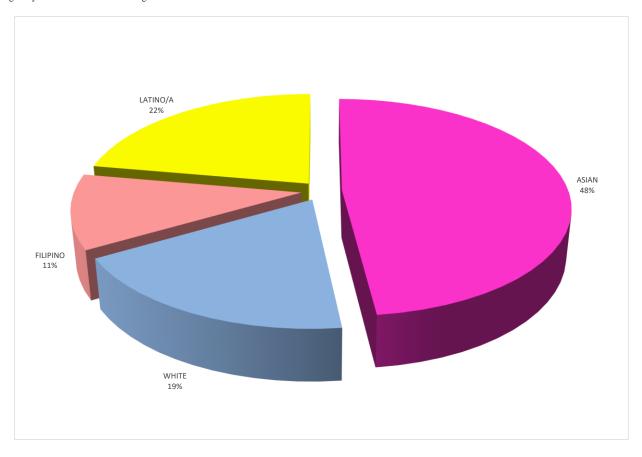

#### EEO DATA

|        | AME | RICAN | AS | IAN  | WE | IITE | FILII | PINO | LATI | NO/A | AMEI | RICAN | UNKN | NOWN | ISLA | NDER | AS | IAN  | FILI | LED  |
|--------|-----|-------|----|------|----|------|-------|------|------|------|------|-------|------|------|------|------|----|------|------|------|
|        | #   | PCT.  | #  | PCT. | #  | PCT. | #     | PCT. | #    | PCT. | #    | PCT.  | #    | PCT. | #    | PCT. | #  | PCT. | #    | PCT. |
| FEMALE | 0   | 0%    | 9  | 33%  | 2  | 7%   | 2     | 7%   | 3    | 11%  | 0    | 0%    | 0    | 0%   | 0    | 0%   | 0  | 0%   | 16   | 59%  |
| MALE   | 0   | 0%    | 4  | 15%  | 3  | 11%  | 1     | 4%   | 3    | 11%  | 0    | 0%    | 0    | 0%   | 0    | 0%   | 0  | 0%   | 11   | 41%  |
| TOTAL  | 0   | 0%    | 13 | 48%  | 5  | 19%  | 3     | 11%  | 6    | 22%  | 0    | 0%    | 0    | 0%   | 0    | 0%   | 0  | 0%   | 27   | 100% |