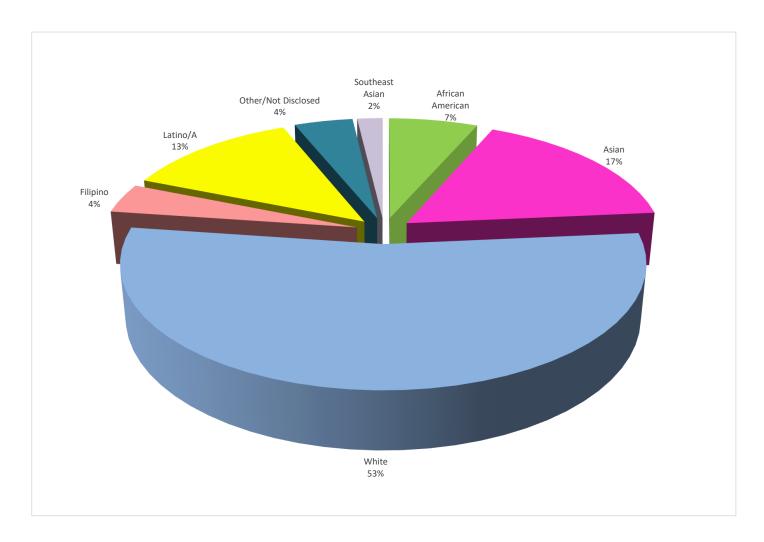

#### **FULL-TIME FACULTY**

(as of Aug. 2020)

#### EEO DATA

|        | AFR  | ICAN  |    |      |     |      |      |      |      |      | NAT  | TIVE  | ОТЕ     | IER/   | PAC  | IFIC | SOUT | HEAST | TOTAL | FILLED |
|--------|------|-------|----|------|-----|------|------|------|------|------|------|-------|---------|--------|------|------|------|-------|-------|--------|
|        | AMEI | RICAN | AS | IAN  | WH  | ITE  | FILI | PINO | LATI | NO/A | AMEI | RICAN | NOT DIS | CLOSED | ISLA | NDER | AS   | IAN   | POSI  | TIONS  |
|        | #    | PCT.  | #  | PCT. | #   | PCT. | #    | PCT. | #    | PCT. | #    | PCT.  | #       | PCT.   | #    | PCT. | #    | PCT.  | #     | PCT.   |
| FEMALE | 18   | 3%    | 54 | 10%  | 171 | 32%  | 12   | 2%   | 40   | 7%   | 0    | 0%    | 14      | 3%     | 1    | 0%   | 7    | 1%    | 317   | 59%    |
| MALE   | 17   | 3%    | 37 | 7%   | 116 | 22%  | 9    | 2%   | 28   | 5%   | 1    | 0%    | 9       | 2%     | 1    | 0%   | 3    | 1%    | 221   | 41%    |
| TOTAL  | 35   | 7%    | 91 | 17%  | 287 | 53%  | 21   | 4%   | 68   | 13%  | 1    | 0%    | 23      | 4%     | 2    | 0%   | 10   | 2%    | 538   | 100%   |