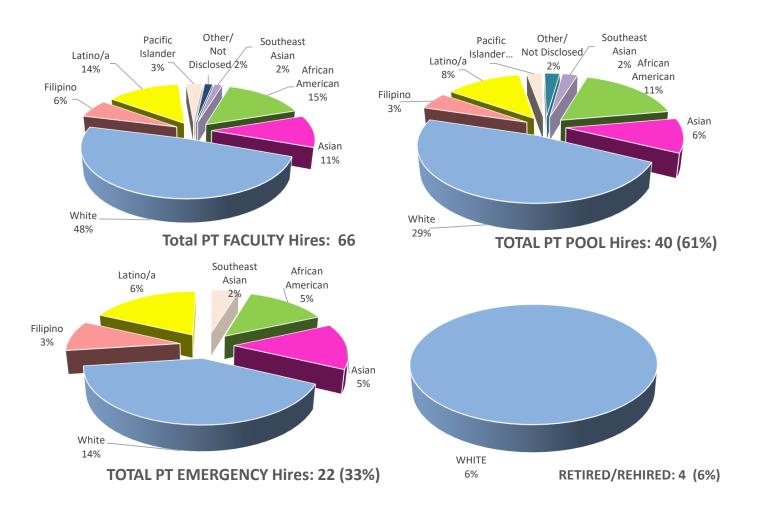

#### PT FACULTY HIRES - Fall 2019

|                 | AFR | ICAN  |    |     |    |      |      |      |     |       | NA  | TIVE  | OT    | HER/     | PAC  | CIFIC | SOUT  | HEAST  | TOTA | L FILLED |
|-----------------|-----|-------|----|-----|----|------|------|------|-----|-------|-----|-------|-------|----------|------|-------|-------|--------|------|----------|
|                 | AME | RICAN | AS | IAN | W  | HITE | FILI | PINO | LAT | INO/A | AME | RICAN | NOT D | ISCLOSED | ISLA | NDER  | AS    | IAN    | POS  | SITIONS  |
| TOTAL HIRES     | #   | %     | #  | %   | #  | %    | #    | %    | #   | %     | #   | %     | #     | %        | #    | %     | #     | %      | #    | %        |
| FEMALE          | 3   | 5%    | 5  | 8%  | 21 | 32%  | 4    | 6%   | 6   | 9%    | 0   | 0%    | 0     | 0%       | 2    | 3%    | 0     | 0%     | 41   | 62%      |
| MALE            | 7   | 11%   | 2  | 3%  | 11 | 17%  | 0    | 0%   | 3   | 5%    | 0   | 0%    | 1     | 2%       | 0    | 0%    | 1     | 2%     | 25   | 38%      |
| TOTAL           | 10  | 15%   | 7  | 11% | 32 | 48%  | 4    | 6%   | 9   | 14%   | 0   | 0%    | 1     | 2%       | 2    | 3%    | 1     | 2%     | 66   | 100%     |
| POOL HIRES      | #   | %     | #  | %   | #  | %    | #    | %    | #   | %     | #   | %     | #     | %        | #    | %     | #     | %      | #    | %TOT *   |
| FEMALE          | 2   | 3%    | 3  | 0%  | 12 | 18%  | 2    | 3%   | 4   | 6%    | 0   | 0%    | 0     | 0%       | 1    | 2%    | 0     | 0%     | 24   | 36%      |
| MALE            | 5   | 0%    | 1  | 0%  | 7  | 11%  | 0    | 0%   | 1   | 2%    | 0   | 0%    | 1     | 2%       | 0    | 0%    | 1     | 2%     | 16   | 24%      |
| TOTAL           | 7   | 11%   | 4  | 6%  | 19 | 29%  | 2    | 3%   | 5   | 8%    | 0   | 0%    | 1     | 2%       | 1    | 2%    | 1     | 2%     | 40   | 61%      |
| EMERG. HIRES    | #   | %     | #  | %   | #  | %    | #    | %    | #   | %     | #   | %     | #     | %        | #    | %     | #     | %      | #    | %TOT *   |
| FEMALE          | 1   | 2%    | 2  | 3%  | 6  | 9%   | 2    | 3%   | 2   | 3%    | 0   | 0%    | 0     | 0%       | 1    | 2%    | 0     | 0%     | 14   | 21%      |
| MALE            | 2   | 3%    | 1  | 2%  | 3  | 5%   | 0    | 0%   | 2   | 3%    | 0   | 0%    | 0     | 0%       | 0    | 0%    | 0     | 0%     | 8    | 12%      |
| TOTAL           | 3   | 5%    | 3  | 5%  | 9  | 14%  | 2    | 3%   | 4   | 6%    | 0   | 0%    | 0     | 0%       | 1    | 2%    | 0     | 0%     | 22   | 33%      |
| RETIRED/REHIRED | #   | %     | #  | %   | #  | %    | #    | %    | #   | %     | #   | %     | #     | %        | #    | %     | #     | %      | #    | %TOT *   |
| FEMALE          | 0   | 0%    | 0  | 0%  | 3  | 5%   | 0    | 0%   | 0   | 0%    | 0   | 0%    | 0     | 0%       | 0    | 0%    | 0     | 0%     | 3    | 5%       |
| MALE            | 0   | 0%    | 0  | 0%  | 1  | 2%   | 0    | 0%   | 0   | 0%    | 0   | 0%    | 0     | 0%       | 0    | 0%    | 0     | 0%     | 1    | 2%       |
| TOTAL           | 0   | 0%    | 0  | 0%  | 4  | 6%   | 0    | 0%   | 0   | 0%    | 0   | 0%    | 0     | 0%       | 0    | 0%    | 0     | 0%     | 4    | 6%       |
|                 |     |       |    |     |    |      |      |      |     |       |     |       |       |          |      |       |       |        |      |          |
|                 |     |       |    |     |    |      |      |      |     |       |     |       |       |          |      |       | DISAF | BLED   | 1    | 2%       |
|                 |     |       |    |     |    |      |      |      |     |       |     |       |       |          |      |       | GAY/I | ESBIAN | 4    | 6%       |
|                 |     |       |    |     |    |      |      |      |     |       |     |       |       |          |      |       | VETE  | RAN    | 0    | 0%       |

#### PT FACULTY HIRES - Spring 2020

|               | AFR | ICAN  |    |     |    |      |      |      |     |       | NA | TIVE | O | THER/     | PAC | CIFIC | SOUT | THEAST | ТОТА | L FILLED |
|---------------|-----|-------|----|-----|----|------|------|------|-----|-------|----|------|---|-----------|-----|-------|------|--------|------|----------|
|               |     | RICAN | AS | IAN | W  | HITE | FILI | PINO | LAT | INO/A |    |      | - | DISCLOSED |     |       |      | SIAN   |      | SITIONS  |
| TOTAL HIRES   | #   | %     | #  | %   | #  | %    | #    | %    | #   | %     | #  | %    | # | %         | #   | %     | #    | %      | #    | %        |
| FEMALE        | 4   | 11%   | 0  | 0%  | 11 | 29%  | 2    | 5%   | 4   | 11%   | 0  | 0%   | 1 | 3%        | 1   | 3%    | 0    | 0%     | 23   | 61%      |
| MALE          | 1   | 3%    | 1  | 3%  | 7  | 18%  | 0    | 0%   | 3   | 8%    | 0  | 0%   | 1 | 3%        | 0   | 0%    | 1    | 3%     | 14   | 37%      |
| NOT DISCLOSED | 0   | 0%    | 0  | 0%  | 0  | 0%   | 0    | 0%   | 0   | 0%    | 0  | 0%   | 1 | 3%        | 0   | 0%    | 0    | 0%     | 1    | 3%       |
| TOTAL         | 5   | 13%   | 1  | 3%  | 18 | 47%  | 2    | 5%   | 7   | 18%   | 0  | 0%   | 3 | 8%        | 1   | 3%    | 1    | 3%     | 38   | 100%     |
|               | #   | %     | #  | %   | #  | %    | #    | %    | #   | %     | #  | %    | # | %         | #   | %     | #    | %      | #    | %TOT *   |
| FEMALE        | 4   | 11%   | 0  | 0%  | 9  | 24%  | 2    | 5%   | 2   | 5%    | 0  | 0%   | 0 | 0%        | 1   | 3%    | 0    | 0%     | 18   | 47%      |
| MALE          | 1   | 0%    | 1  | 0%  | 6  | 16%  | 0    | 0%   | 3   | 8%    | 0  | 0%   | 1 | 3%        | 0   | 0%    | 1    | 3%     | 13   | 34%      |
| NOT DISCLOSED | 0   | 0%    | 0  | 0%  | 0  | 0%   | 0    | 0%   | 0   | 0%    | 0  | 0%   | 0 | 0%        | 0   | 0%    | 0    | 0%     | 0    | 0%       |
| TOTAL         | 5   | 13%   | 1  | 3%  | 15 | 39%  | 2    | 5%   | 5   | 13%   | 0  | 0%   | 1 | 3%        | 1   | 3%    | 1    | 3%     | 31   | 82%      |
|               | #   | %     | #  | %   | #  | %    | #    | %    | #   | %     | #  | %    | # | %         | #   | %     | #    | %      | #    | %TOT *   |
| FEMALE        | 0   | 0%    | 0  | 0%  | 2  | 5%   | 0    | 0%   | 2   | 5%    | 0  | 0%   | 1 | 3%        | 0   | 0%    | 0    | 0%     | 5    | 13%      |
| MALE          | 0   | 0%    | 0  | 0%  | 1  | 3%   | 0    | 0%   | 0   | 0%    | 0  | 0%   | 0 | 0%        | 0   | 0%    | 0    | 0%     | 1    | 3%       |
| NOT DISCLOSED | 0   | 0%    | 0  | 0%  | 0  | 0%   | 0    | 0%   | 0   | 0%    | 0  | 0%   | 1 | 3%        | 0   | 0%    | 0    | 0%     | 1    | 3%       |
| TOTAL         | 0   | 0%    | 0  | 0%  | 3  | 8%   | 0    | 0%   | 2   | 5%    | 0  | 0%   | 2 | 5%        | 0   | 0%    | 0    | 0%     | 7    | 18%      |
|               | #   | %     | #  | %   | #  | %    | #    | %    | #   | %     | #  | %    | # | %         | #   | %     | #    | %      | #    | %TOT *   |
| FEMALE        | 0   | 0%    | 0  | 0%  | 0  | 0%   | 0    | 0%   | 0   | 0%    | 0  | 0%   | 0 | 0%        | 0   | 0%    | 0    | 0%     | 0    | 0%       |
| MALE          | 0   | 0%    | 0  | 0%  | 0  | 0%   | 0    | 0%   | 0   | 0%    | 0  | 0%   | 0 | 0%        | 0   | 0%    | 0    | 0%     | 0    | 0%       |
| TOTAL         | 0   | 0%    | 0  | 0%  | 0  | 0%   | 0    | 0%   | 0   | 0%    | 0  | 0%   | 0 | 0%        | 0   | 0%    | 0    | 0%     | 0    | 0%       |

| DISABLED    | 2 | 5% |
|-------------|---|----|
| GAY/LESBIAN | 3 | 8% |
| VETERAN     | 0 | 0% |

**TOTAL PT FACULTY Hires: 38** 

**TOTAL PT POOL HIRES: 31 (82%)** 

**TOTAL PT EMERGENCY Hires: 7 (18%)** 