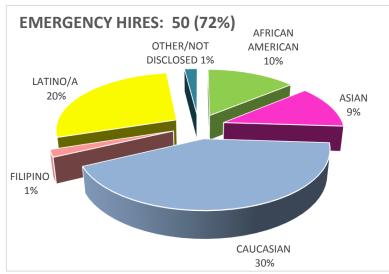

### PT FACULTY HIRES

#### Spring 2018

|              | AFRICAN  |     | AFRICAN |     |           |     |          |    |          |     | NAT      | TIVE | ОТ            | HER/ | PACIFIC  |    | SOUTHEAST |    | ТОТА      | L FILLED |
|--------------|----------|-----|---------|-----|-----------|-----|----------|----|----------|-----|----------|------|---------------|------|----------|----|-----------|----|-----------|----------|
|              | AMERICAN |     | ASIAN   |     | CAUCASIAN |     | FILIPINO |    | LATINO/A |     | AMERICAN |      | NOT DISCLOSED |      | ISLANDER |    | ASIAN     |    | POSITIONS |          |
| TOTAL HIRES  | #        | %   | #       | %   | #         | %   | #        | %  | #        | %   | #        | %    | #             | %    | #        | %  | #         | %  | #         | %        |
| FEMALE       | 3        | 4%  | 4       | 6%  | 20        | 29% | 2        | 3% | 7        | 10% | 0        | 0%   | 2             | 3%   | 0        | 0% | 3         | 4% | 41        | 59%      |
| MALE         | 4        | 6%  | 4       | 6%  | 12        | 17% | 0        | 0% | 8        | 12% | 0        | 0%   | 0             | 0%   | 0        | 0% | 0         | 0% | 28        | 41%      |
| TOTAL        | 7        | 10% | 8       | 12% | 32        | 46% | 2        | 3% | 15       | 22% | 0        | 0%   | 2             | 3%   | 0        | 0% | 3         | 4% | 69        | 100%     |
| POOL HIRES   | #        | %   | #       | %   | #         | %   | #        | %  | #        | %   | #        | %    | #             | %    | #        | %  | #         | %  | #         | %TOT *   |
| FEMALE       | 0        | 0%  | 1       | 1%  | 8         | 12% | 1        | 1% | 1        | 1%  | 0        | 0%   | 1             | 1%   | 0        | 0% | 3         | 4% | 15        | 22%      |
| MALE         | 0        | 0%  | 1       | 1%  | 3         | 4%  | 0        | 0% | 0        | 0%  | 0        | 0%   | 0             | 0%   | 0        | 0% | 0         | 0% | 4         | 6%       |
| TOTAL        | 0        | 0%  | 2       | 3%  | 11        | 16% | 1        | 1% | 1        | 1%  | 0        | 0%   | 1             | 1%   | 0        | 0% | 3         | 4% | 19        | 28%      |
| EMERG. HIRES | #        | %   | #       | %   | #         | %   | #        | %  | #        | %   | #        | %    | #             | %    | #        | %  | #         | %  | #         | %TOT *   |
| FEMALE       | 3        | 4%  | 3       | 4%  | 12        | 17% | 1        | 1% | 6        | 9%  | 0        | 0%   | 1             | 1%   | 0        | 0% | 0         | 0% | 26        | 38%      |
| MALE         | 4        | 6%  | 3       | 4%  | 9         | 13% | 0        | 0% | 8        | 12% | 0        | 0%   | 0             | 0%   | 0        | 0% | 0         | 0% | 24        | 35%      |
| TOTAL        | 7        | 10% | 6       | 9%  | 21        | 30% | 1        | 1% | 14       | 20% | 0        | 0%   | 1             | 1%   | 0        | 0% | 0         | 0% | 50        | 72%      |