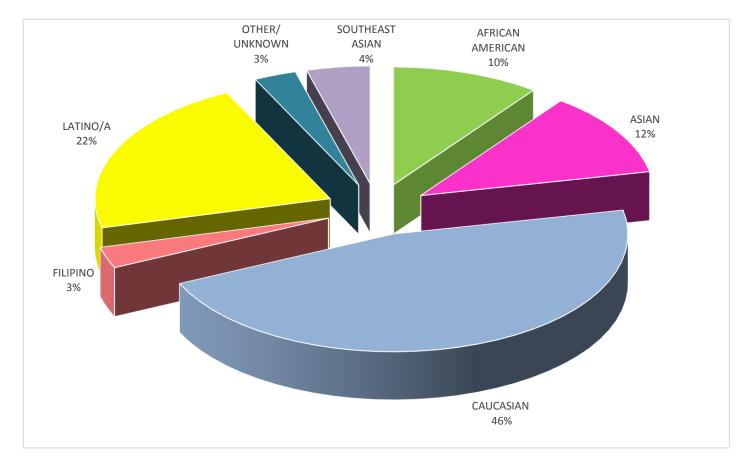

#### ETHNICITY / GENDER / EEO DATA

|             | AFRICAN<br>AMERICAN |      |   |      | CAUCASIAN |      | FILIPINO |      | LATINO/A |      | NATIVE<br>AMERICAN |      | OTHER/<br>UNKNOWN |      | PACIFIC<br>ISLANDER |      |   |      | TOTAL FILLED POSITIONS |      |
|-------------|---------------------|------|---|------|-----------|------|----------|------|----------|------|--------------------|------|-------------------|------|---------------------|------|---|------|------------------------|------|
|             | #                   | PCT. | # | PCT. | #         | PCT. | #        | PCT. | #        | PCT. | #                  | PCT. | #                 | PCT. | #                   | PCT. | # | PCT. | #                      | PCT. |
| FEMALE      | 3                   | 4%   | 4 | 6%   | 20        | 29%  | 2        | 3%   | 7        | 10%  | 0                  | 0%   | 2                 | 3%   | 0                   | 0%   | 3 | 4%   | 41                     | 59%  |
| MALE        | 4                   | 6%   | 4 | 6%   | 12        | 17%  | 0        | 0%   | 8        | 12%  | 0                  | 0%   | 0                 | 0%   | 0                   | 0%   | 0 | 0%   | 28                     | 41%  |
| TOTAL       | 7                   | 10%  | 8 | 12%  | 32        | 46%  | 2        | 3%   | 15       | 22%  | 0                  | 0%   | 2                 | 3%   | 0                   | 0%   | 3 | 4%   | 69                     | 100% |
|             |                     |      |   |      |           |      |          |      |          |      |                    |      |                   |      |                     |      |   |      |                        |      |
| DISABLED    | 2                   | 3%   | 0 | 0%   | 1         | 1%   | 0        | 0%   | 3        | 4%   | 0                  | 0%   |                   | 0%   | 0                   | 0%   | 0 | 0%   | 0                      | 0%   |
| GAY/LESBIAN | 0                   | 0%   | 1 | 1%   | 3         | 4%   | 0        | 0%   | 1        | 1%   | 0                  | 0%   | 0                 | 0%   | 0                   | 0%   | 0 | 0%   | 5                      | 7%   |
| VETERAN     | 0                   | 0%   | 0 | 0%   | 0         | 0%   | 0        | 0%   | 0        | 0%   | 0                  | 0%   | 0                 | 0%   | 0                   | 0%   | 0 | 0%   | 0                      | 0%   |