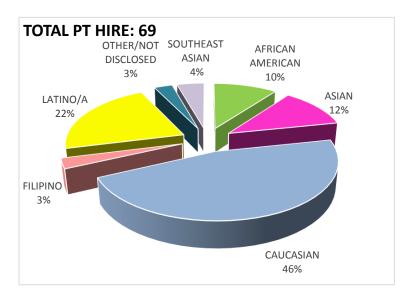

#### Spring 2018

|              | AFRICAN  |     | AFRICAN |     |           |     |          |    |          |     | NAT      | TIVE | ОТ            | HER/ | PACIFIC  |    | SOUTHEAST |    | ТОТА      | L FILLED |
|--------------|----------|-----|---------|-----|-----------|-----|----------|----|----------|-----|----------|------|---------------|------|----------|----|-----------|----|-----------|----------|
|              | AMERICAN |     | ASIAN   |     | CAUCASIAN |     | FILIPINO |    | LATINO/A |     | AMERICAN |      | NOT DISCLOSED |      | ISLANDER |    | ASIAN     |    | POSITIONS |          |
| TOTAL HIRES  | #        | %   | #       | %   | #         | %   | #        | %  | #        | %   | #        | %    | #             | %    | #        | %  | #         | %  | #         | %        |
| FEMALE       | 3        | 4%  | 4       | 6%  | 20        | 29% | 2        | 3% | 7        | 10% | 0        | 0%   | 2             | 3%   | 0        | 0% | 3         | 4% | 41        | 59%      |
| MALE         | 4        | 6%  | 4       | 6%  | 12        | 17% | 0        | 0% | 8        | 12% | 0        | 0%   | 0             | 0%   | 0        | 0% | 0         | 0% | 28        | 41%      |
| TOTAL        | 7        | 10% | 8       | 12% | 32        | 46% | 2        | 3% | 15       | 22% | 0        | 0%   | 2             | 3%   | 0        | 0% | 3         | 4% | 69        | 100%     |
| POOL HIRES   | #        | %   | #       | %   | #         | %   | #        | %  | #        | %   | #        | %    | #             | %    | #        | %  | #         | %  | #         | %TOT *   |
| FEMALE       | 0        | 0%  | 1       | 1%  | 8         | 12% | 1        | 1% | 1        | 1%  | 0        | 0%   | 1             | 1%   | 0        | 0% | 3         | 4% | 15        | 22%      |
| MALE         | 0        | 0%  | 1       | 1%  | 3         | 4%  | 0        | 0% | 0        | 0%  | 0        | 0%   | 0             | 0%   | 0        | 0% | 0         | 0% | 4         | 6%       |
| TOTAL        | 0        | 0%  | 2       | 3%  | 11        | 16% | 1        | 1% | 1        | 1%  | 0        | 0%   | 1             | 1%   | 0        | 0% | 3         | 4% | 19        | 28%      |
| EMERG. HIRES | #        | %   | #       | %   | #         | %   | #        | %  | #        | %   | #        | %    | #             | %    | #        | %  | #         | %  | #         | %TOT *   |
| FEMALE       | 3        | 4%  | 3       | 4%  | 12        | 17% | 1        | 1% | 6        | 9%  | 0        | 0%   | 1             | 1%   | 0        | 0% | 0         | 0% | 26        | 38%      |
| MALE         | 4        | 6%  | 3       | 4%  | 9         | 13% | 0        | 0% | 8        | 12% | 0        | 0%   | 0             | 0%   | 0        | 0% | 0         | 0% | 24        | 35%      |
| TOTAL        | 7        | 10% | 6       | 9%  | 21        | 30% | 1        | 1% | 14       | 20% | 0        | 0%   | 1             | 1%   | 0        | 0% | 0         | 0% | 50        | 72%      |