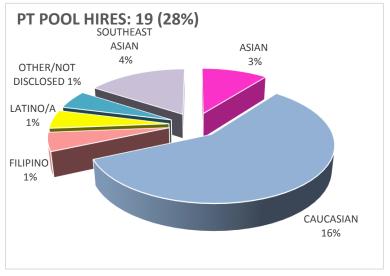

### PT FACULTY HIRES

#### Spring 2018

|              | AFRICAN  |     | AFRICAN |     |           |     |          |    |          |     | NAT      | TIVE | ОТ            | HER/ | PACIFIC  |    | SOUTHEAST |    | ТОТА      | L FILLED |
|--------------|----------|-----|---------|-----|-----------|-----|----------|----|----------|-----|----------|------|---------------|------|----------|----|-----------|----|-----------|----------|
|              | AMERICAN |     | ASIAN   |     | CAUCASIAN |     | FILIPINO |    | LATINO/A |     | AMERICAN |      | NOT DISCLOSED |      | ISLANDER |    | ASIAN     |    | POSITIONS |          |
| TOTAL HIRES  | #        | %   | #       | %   | #         | %   | #        | %  | #        | %   | #        | %    | #             | %    | #        | %  | #         | %  | #         | %        |
| FEMALE       | 3        | 4%  | 4       | 6%  | 20        | 29% | 2        | 3% | 7        | 10% | 0        | 0%   | 2             | 3%   | 0        | 0% | 3         | 4% | 41        | 59%      |
| MALE         | 4        | 6%  | 4       | 6%  | 12        | 17% | 0        | 0% | 8        | 12% | 0        | 0%   | 0             | 0%   | 0        | 0% | 0         | 0% | 28        | 41%      |
| TOTAL        | 7        | 10% | 8       | 12% | 32        | 46% | 2        | 3% | 15       | 22% | 0        | 0%   | 2             | 3%   | 0        | 0% | 3         | 4% | 69        | 100%     |
| POOL HIRES   | #        | %   | #       | %   | #         | %   | #        | %  | #        | %   | #        | %    | #             | %    | #        | %  | #         | %  | #         | %TOT *   |
| FEMALE       | 0        | 0%  | 1       | 1%  | 8         | 12% | 1        | 1% | 1        | 1%  | 0        | 0%   | 1             | 1%   | 0        | 0% | 3         | 4% | 15        | 22%      |
| MALE         | 0        | 0%  | 1       | 1%  | 3         | 4%  | 0        | 0% | 0        | 0%  | 0        | 0%   | 0             | 0%   | 0        | 0% | 0         | 0% | 4         | 6%       |
| TOTAL        | 0        | 0%  | 2       | 3%  | 11        | 16% | 1        | 1% | 1        | 1%  | 0        | 0%   | 1             | 1%   | 0        | 0% | 3         | 4% | 19        | 28%      |
| EMERG. HIRES | #        | %   | #       | %   | #         | %   | #        | %  | #        | %   | #        | %    | #             | %    | #        | %  | #         | %  | #         | %TOT *   |
| FEMALE       | 3        | 4%  | 3       | 4%  | 12        | 17% | 1        | 1% | 6        | 9%  | 0        | 0%   | 1             | 1%   | 0        | 0% | 0         | 0% | 26        | 38%      |
| MALE         | 4        | 6%  | 3       | 4%  | 9         | 13% | 0        | 0% | 8        | 12% | 0        | 0%   | 0             | 0%   | 0        | 0% | 0         | 0% | 24        | 35%      |
| TOTAL        | 7        | 10% | 6       | 9%  | 21        | 30% | 1        | 1% | 14       | 20% | 0        | 0%   | 1             | 1%   | 0        | 0% | 0         | 0% | 50        | 72%      |