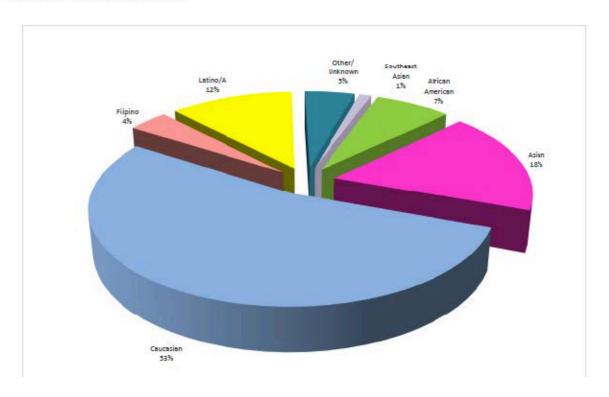

| 2      | 0%              |
| TOTAL      | 77 | 7%            | 187 | 18%  | 565  | 53%   | 40  | 4%   | 124 | 12%   | 2      | 8%            | 51 | 5%           |      | 0%    | 12  | 1%    | 1063   | 100%            |
| DISABLED   | 3  | U%            | 3   | 16%  | 30   | 3%    | U   | 0%   | 2   | 076   | U      | 0%            | 4  | U%           | c    | 076   | U   | 0%    | 42     | 4%              |
| VETERAN    | 3  | 0%            | 1   | 08%  | 13   | 1%    | 0   | 0%   | 6   | 1%    | 0      | 0%            | 0  | 0%           | 1    | 0%    | 0   | 0%    | 24     | 2%              |
| GAY/LESBIA | 2  | 0%            | 3   | 086  | 61   | 6%    | 1   | 0%   | 8   | 1%    | 0      | 0%            | 3  | 0%           | C    | 0%    | 2   | 0%    | 80     | 8%              |



## FULL-TIME FACULTY

## FALL 2020

**EEO DATA** 

|            | 100 | RICAN | AS | IAN  | CAUC | LISIAN | FIL | IPINO | LAT | INO/A | 2000 | TIVE | 1  | HER/ | - 200 | CIFIC | 10000 | HEAST | 3000 | FILLEI<br>TIONS |
|------------|-----|-------|----|------|------|--------|-----|-------|-----|-------|------|------|----|------|-------|-------|-------|-------|------|-----------------|
|            |     | PCT.  | 4  | PCT. | #    | PCT    |     | PCT.  |     | PCT.  |      | PCT. |    | PCT. |       | PCT.  | 4     | PCT.  |      | PCT.            |
| FEMALE     | 18  | 3%    | 54 | 10%  | 171  | 32%    | 12  | 2%    | 40  | 7%    |      | 0%   | 14 | 3%   | 1     | 0%    | 7     | 1%    | 317  | 59%             |
| MALE       | 17  | 3%    | 37 | 7%   | 116  | 22%    | 9   | 2%    | 28