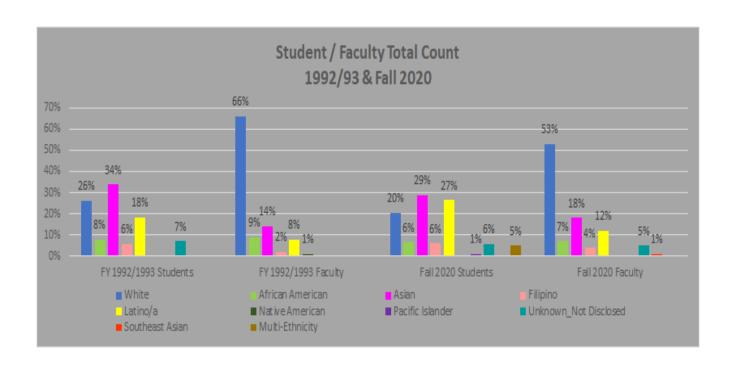

The Board of Trustees adopted the latest update to the College's Equal Employment Opportunity Plan on May 30, 2019. EEO <u>Plan Component 1: Introduction</u> states in part, "To properly serve a growing, diverse student population, the District will endeavor to hire, retain, and promote a diverse faculty and staff who are sensitive to, and knowledgeable of, the needs of the continually changing student body it serves." Charts in this report will show that classified and administrative staff hiring is fairly representative of the College's student enrollment population; however, as a College we have not been as successful in faculty hiring over the course of the last 28 years despite our decreasing student enrollment. Little progress has been made in diverse hiring of faculty as shown on the charts on page 5, and the staff data tables and charts on pages 7 to 11.

Especially notable in faculty hiring is a consistent trend for departments to rely on the emergency hire process when hiring adjunct faculty. Data also reflects that the majority of full-time tenure-track new hires are selected from internal candidate rankings. Refer to the chart on page 6.