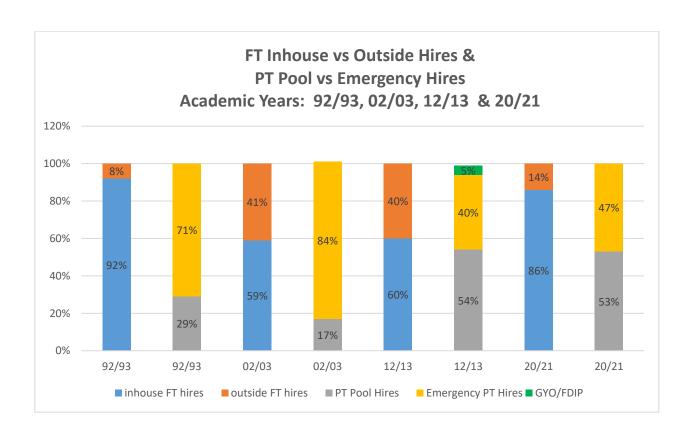

The Board of Trustees adopted the latest update to the College's Equal Employment Opportunity Plan on May 30, 2019. EEO <u>Plan Component 1: Introduction</u> states in part, "To properly serve a growing, diverse student population, the District will endeavor to hire, retain, and promote a diverse faculty and staff who are sensitive to, and knowledgeable of, the needs of the continually changing student body it serves." Charts in this report will show that classified and administrative staff hiring is fairly representative of the College's student enrollment population; however, as a College we have not been as successful in faculty hiring over the course of the last 28 years despite our decreasing student enrollment. Little progress has been made in diverse hiring of faculty as shown on the charts on page 5, and the staff data tables and charts on pages 7 to 11.

Especially notable in faculty hiring is a consistent trend for departments to rely on the emergency hire process when hiring adjunct faculty. Data also reflects that the majority of full-time tenure-track new hires are selected from internal candidate rankings. Refer to the chart on page 6.