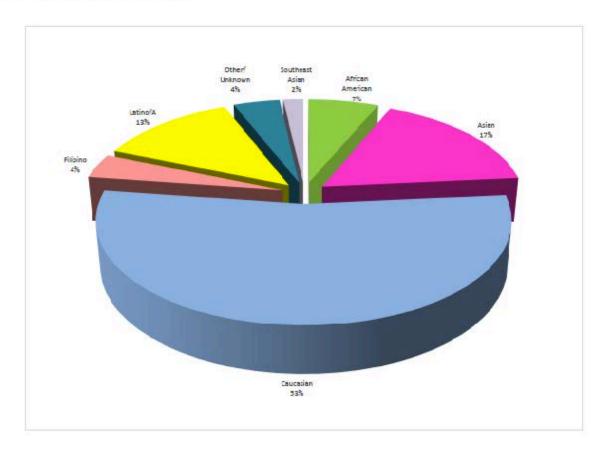

## PART-TIME FACULTY FALL 2020 EEO DATA

|           |    | ICAN<br>RICAN | A.S | ZAN  | CAUC | ASIAN | FILI | PINO | LAT | INO/A |   | TIVE |    | HER/ |   | NDER |    | SIAN |     | FILLES<br>TIONS |
|-----------|----|---------------|-----|------|------|-------|------|------|-----|-------|---|------|----|------|---|------|----|------|-----|-----------------|
|           | 4  | PCT.          |     | PCT. | 4    | PCT.  | #    | PCT. | 4   | PCT.  |   | PCT. | #  | PCT. |   | PCT. |    | PCT. |     | PCT.            |
| FEMALE    | 19 | 4%            | 56  | 11%  | 1.53 | 29%   | 16   | 3%   | 25  | 5%    | 0 | 0%   | 15 | 3%   | 2 | 0%   | 1: | 0%   | 287 | 55%             |
| MALE      | 22 | 4%            | 40  | 8%   | 124  | 24%   | 3    | 1%   | 31  | 6%    | 1 | 0%   | 13 | 2%   | 1 | 0%   | 1  | 0%   | 236 | 45%             |
| ENKNOWN   | 1  | 0%            | 0   | 084  | 1    | 0%    | 0    | 0%   | 0   | 696   | 0 | 0%   | 0  | 0%   | 0 | 0%   | 0  | 0%   | 2   | 0%              |
| TOTAL     | 42 | 8%            | 96  | 18%  | 278  | 53%   | 19   | 4%   | 56  | 11%   | 1 | 0%   | 28 | 5%   | 3 | 1%   | 1  | 0%   | 525 | 100%            |
| DISABLED  | 1  | 0%            | 2   | 084  | 12   | 2%    | 0    | 0%   | 1   | 0%    | 0 | 0%   | 2  | 0%   | 0 | 056  | 0  | 0%   | 18  | 3%              |
| VETERAN   | 0  | 0%            | 0   | 084  | 7    | 1%    | 0    | 0%   | 3   | 156   | 0 | 0%   | 0  | 0%   | 1 | 0%   | 0  | 0%   | 11  | 2%              |
| GAYLESBIA | 1  | 0%            | 2   | 08%  | 13   | 2%    | 0    | 0%   | 4   | 196   | 0 | 0%   | 1  | 0%   | 0 | 0%   | 1  | 0%   | 22  | 4%              |