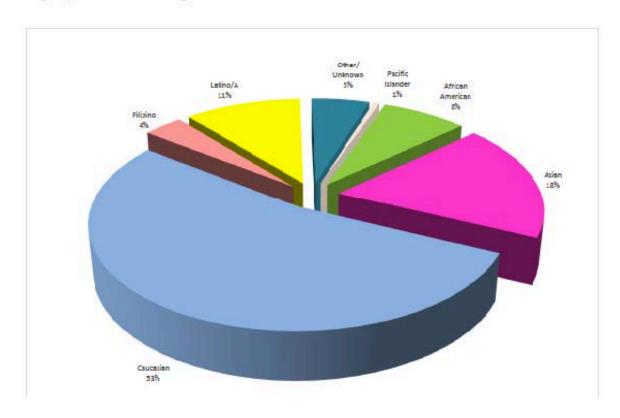

## ALL FACULTY FALL 2020 EEO DATA

|            |    | ICAN<br>RICAN | AS  | IAN  | CAUC | ASIAN | FIL | PINO | LAT | INO/A | 100000 | TIVE<br>RICAN |    | IER/<br>NOWN | 8800 | CIFIC | 200 | HEAST | 678337 | FILLEI<br>TIONS |
|------------|----|---------------|-----|------|------|-------|-----|------|-----|-------|--------|---------------|----|--------------|------|-------|-----|-------|--------|-----------------|
|            |    | PCT.          | 4   | PCT. | 4    | PCT.  | 4   | PCT. | 4   | PCT.  | 4      | PCT.          | #  | PCT.         | 4    | PCT.  | 4   | PCT.  | #      | PCT.            |
| FEMALE     | 37 | 3%            | 110 | 10%  | 324  | 30%   | 28  | 3%   | 65  | 6%    | 0      | 0%            | 29 | 3%           | 3    | 0%    | 8   | 1%    | 604    | 57%             |
| MALE       | 39 | 4%            | 77  | 7%   | 240  | 23%   | 12  | 1%   | 59  | 6%    | 2      | 0%            | 22 | 2%           | 2    | 0%    | 4   | 0%    | 457    | 43%             |
| UNKNOWN    | 1  | 0%            | 0   | 084  | 1    | 0%    | 0   | 0%   | 0   | 056   | 0      | 0%            | 0  | 0%           | C    | 056   | 0   | 0%    | 2      | 0%              |
| TOTAL      | 77 | 7%            | 187 | 18%  | 565  | 53%   | 40  | 4%   | 124 | 12%   | 2      | 8%            | 51 | 5%           |      | 0%    | 12  | 1%    | 1063   | 100%            |
| DISABLED   | 3  | U%            | 3   | 16%  | 30   | 3%    | U   | 0%   | 2   | 076   | U      | 0%            | 4  | U%           | c    | 076   | U   | 0%    | 42     | 4%              |
| VETERAN    | 3  | 0%            | 1   | 08%  | 13   | 1%    | 0   | 0%   | 6   | 1%    | 0      | 0%            | 0  | 0%           | 1    | 0%    | 0   | 0%    | 24     | 2%              |
| GAY/LESBIA | 2  | 0%            | 3   | 086  | 61   | 6%    | 1   | 0%   | 8   | 1%    | 0      | 0%            | 3  | 0%           | C    | 0%    | 2   | 0%    | 80     | 8%              |