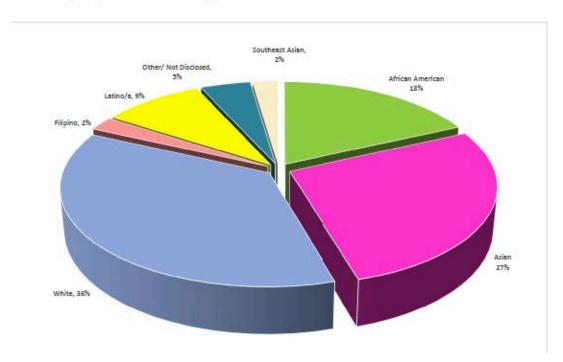

## ALL FACULTY FALL 2020 EEO DATA

|            |    | ICAN<br>RICAN | AS  | IAN  | CAUC | ASIAN | FIL | PINO | LAT | INO/A | 100000 | TIVE<br>RICAN |    | IER/<br>NOWN | 8800 | CIFIC | 200 | HEAST | 678337 | FILLEI<br>TIONS |
|------------|----|---------------|-----|------|------|-------|-----|------|-----|-------|--------|---------------|----|--------------|------|-------|-----|-------|--------|-----------------|
|            |    | PCT.          | 4   | PCT. | 4    | PCT.  | 4   | PCT. | 4   | PCT.  | 4      | PCT.          | #  | PCT.         | 4    | PCT.  | 4   | PCT.  | #      | PCT.            |
| FEMALE     | 37 | 3%            | 110 | 10%  | 324  | 30%   | 28  | 3%   | 65  | 6%    | 0      | 0%            | 29 | 3%           | 3    | 0%    | 8   | 1%    | 604    | 57%             |
| MALE       | 39 | 4%            | 77  | 7%   | 240  | 23%   | 12  | 1%   | 59  | 6%    | 2      | 0%            | 22 | 2%           | 2    | 0%    | 4   | 0%    | 457    | 43%             |
| UNKNOWN    | 1  | 0%            | 0   | 084  | 1    | 0%    | 0   | 0%   | 0   | 056   | 0      | 0%            | 0  | 0%           | C    | 056   | 0   | 0%    | 2      | 0%              |
| TOTAL      | 77 | 7%            | 187 | 18%  | 565  | 53%   | 40  | 4%   | 124 | 12%   | 2      | 8%            | 51 | 5%           |      | 0%    | 12  | 1%    | 1063   | 100%            |
| DISABLED   | 3  | U%            | 3   | 16%  | 30   | 3%    | U   | 0%   | 2   | 076   | U      | 0%            | 4  | U%           | c    | 076   | U   | 0%    | 42     | 4%              |
| VETERAN    | 3  | 0%            | 1   | 08%  | 13   | 1%    | 0   | 0%   | 6   | 1%    | 0      | 0%            | 0  | 0%           | 1    | 0%    | 0   | 0%    | 24     | 2%              |
| GAY/LESBIA | 2  | 0%            | 3   | 086  | 61   | 6%    | 1   | 0%   | 8   | 1%    | 0      | 0%            | 3  | 0%           | C    | 0%    | 2   | 0%    | 80     | 8%              |