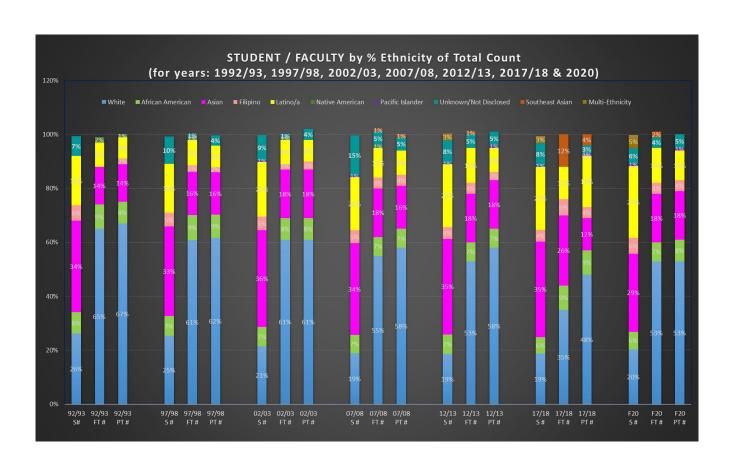

The Board of Trustees adopted the latest update to the College's Equal Employment Opportunity Plan on May 30, 2019. EEO <u>Plan Component 1: Introduction</u> states in part, "To properly serve a growing, diverse student population, the District will endeavor to hire, retain, and promote a diverse faculty and staff who are sensitive to, and knowledgeable of, the needs of the continually changing student body it serves." Charts in this report will show that classified and administrative staff hiring is fairly representative of the College's student enrollment population; however, as a College we have not been as successful in faculty hiring over the course of the last 28 years despite our decreasing student enrollment. Little progress has been made in diverse hiring of faculty as shown on the charts on page 5, and the staff data tables and charts on pages 7 to 11.

Especially notable in faculty hiring is a consistent trend for departments to rely on the emergency hire process when hiring adjunct faculty. Data also reflects that the majority of full-time tenure-track new hires are selected from internal candidate rankings. Refer to the chart on page 6.