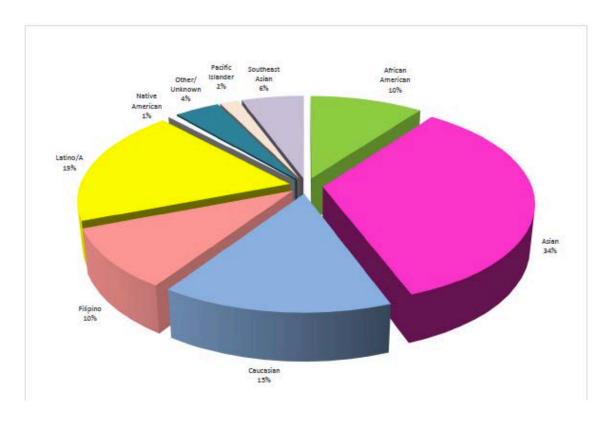

#### **EEO DATA**

|            |    | ICAN<br>RICAN | AS  | IAN  | CAUC | CASIAN | FILE | PINO | LAT | ENO/A |   | TIVE<br>RICAN | 1000 | HER/ | 12.50 | NDER | 12000 | HEAST | 20,330 | FILLE |
|------------|----|---------------|-----|------|------|--------|------|------|-----|-------|---|---------------|------|------|-------|------|-------|-------|--------|-------|
| 11111      |    | PCT.          | 2   | PCT. | *    | PCT.   |      | PCT. | 4   | PCT.  | 4 | PCT.          | #    | PCT. |       | PCT. | 4     | PCT.  | *      | PCT.  |
| FEMALE     | 32 | 5%            | 137 | 23%  | 38   | 6%     | 24   | 4%   | 62  | 10%   | 2 | 0%            | 10   | 2%   | . 5   | 196  | 17    | 3%    | 327    | 55%   |
| MALE       | 28 | 5%            | 66  | 11%  | 51   | 9%     | 34   | 6%   | 50  | 8%    | 2 | 0%            | 14   | 2%   | 5     | 1%   | 16    | 3%    | 266    | 45%   |
| TOTAL      | 60 | 10%           | 203 | 34%  | 89   | 15%    | 58   | 10%  | 112 | 19%   | 4 | 1%            | 24   | 4%   | 10    | 2%   | 33    | 6%    | 593    | 100%  |
| DISABLED   | 2  | 056           | 4   | 1%   | 2    | 0%     | 1    | 0%   | 4   | 1%    | 0 | 0%            | 1    | 0%   | 0     | 0%   | 1     | 0%    | 15     | 3%    |
| VETERAN    | 2  | 0%            | 3   | 1%   | 4    | 1%     | 0    | 0%   | 3   | 1%    | 0 | 0%            | 1    | 0%   | 0     | 0%   | 1     | 0%    | 14     | 2%    |
| GAY/LESBIA | 0  | 056           | 0   | 0%   | 3    | 1%     | 2    | 0%   | 1   | 0%    | 0 | 0%            | 1    | 0%   | 0     | 0%   | 0     | 0%    | 7      | 1%    |